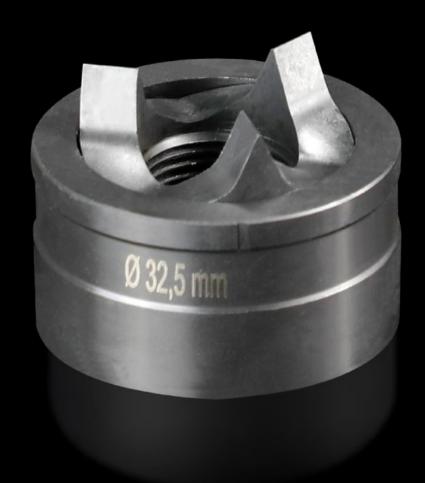

# AS 4055.532 - Round split plate punching machine For sheet steel, with 3-way pitch

For punching round cut-outs

#### **Features**

| Model No.                                                    | AS 4055.532                                                                                                                               |
|--------------------------------------------------------------|-------------------------------------------------------------------------------------------------------------------------------------------|
| Version                                                      | With 3-way split                                                                                                                          |
| Product description                                          |                                                                                                                                           |
| Supply includes                                              | Die<br>Stamp                                                                                                                              |
| Workable material                                            | Carbon steel                                                                                                                              |
| Max. material thickness that can be machined for sheet steel | 3 mm                                                                                                                                      |
| Ø hole punch                                                 | 32.5 mm                                                                                                                                   |
| For thread                                                   | M32                                                                                                                                       |
| Note                                                         | Tension screws with a ball bearing must be used when operating with a wrench Other sizes, see splitter hole punch, round, stainless steel |
| Suitable for hydraulic bolt order number                     | 4055.663                                                                                                                                  |
| Tension screw (Ø x L)                                        | 19 x 55 mm                                                                                                                                |
| Hydraulic tension screw Ø                                    | 19 mm                                                                                                                                     |
| Packaging unit                                               | 1 pc(s).                                                                                                                                  |
| Net weight                                                   | 0.2                                                                                                                                       |
| Gross weight                                                 | 0.22                                                                                                                                      |
| Customs tariff number                                        | 82073010                                                                                                                                  |
| EAN                                                          | 4028177808713                                                                                                                             |