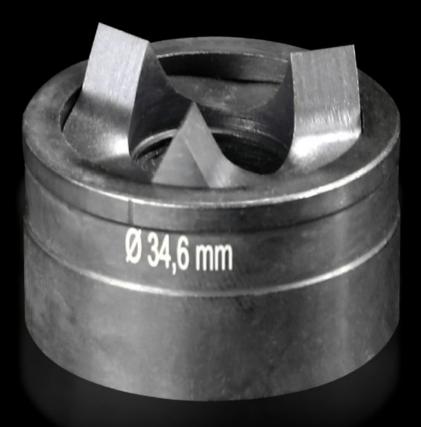

## AS 4055.534 - Round split plate punching machine For sheet steel, with 3-way pitch

For punching round cut-outs

## Features

| Model No.                                                    | AS 4055.534                                                                                                                                     |
|--------------------------------------------------------------|-------------------------------------------------------------------------------------------------------------------------------------------------|
| Version                                                      | With 3-way split                                                                                                                                |
| Product description                                          |                                                                                                                                                 |
| Supply includes                                              | Die<br>Stamp                                                                                                                                    |
| Workable material                                            | Carbon steel                                                                                                                                    |
| Max. material thickness that can be machined for sheet steel | 3 mm                                                                                                                                            |
| Ø hole punch                                                 | 34.6 mm                                                                                                                                         |
| Note                                                         | Tension screws with a ball bearing must be used when operating<br>with a wrench<br>Other sizes, see splitter hole punch, round, stainless steel |
| Suitable for hydraulic bolt order number                     | 4055.663                                                                                                                                        |
| Tension screw (Ø x L)                                        | 19 x 55 mm                                                                                                                                      |
| Hydraulic tension screw Ø                                    | 19 mm                                                                                                                                           |
| Packaging unit                                               | 1 pc(s).                                                                                                                                        |
| Net weight                                                   | 0.229                                                                                                                                           |
| Gross weight                                                 | 0.262                                                                                                                                           |
| Customs tariff number                                        | 82073010                                                                                                                                        |
| EAN                                                          | 4028177808720                                                                                                                                   |
| ETIM 9                                                       | EC000156                                                                                                                                        |
|                                                              |                                                                                                                                                 |