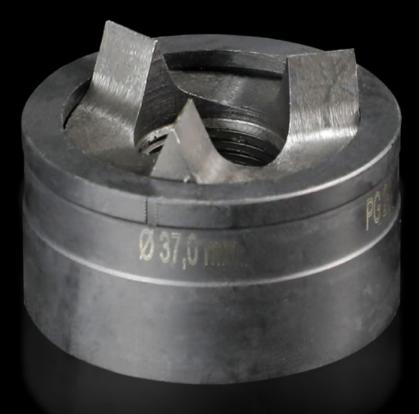

## AS 4055.537 - Round split plate punching machine For sheet steel, with 3-way pitch

For punching round cut-outs

## Features

| Model No.                                                    | AS 4055.537                                                                                                                                     |
|--------------------------------------------------------------|-------------------------------------------------------------------------------------------------------------------------------------------------|
| Version                                                      | With 3-way split                                                                                                                                |
| Product description                                          |                                                                                                                                                 |
| Supply includes                                              | Die<br>Stamp                                                                                                                                    |
| Workable material                                            | Carbon steel                                                                                                                                    |
| Max. material thickness that can be machined for sheet steel | 3 mm                                                                                                                                            |
| Ø hole punch                                                 | 37 mm                                                                                                                                           |
| Note                                                         | Tension screws with a ball bearing must be used when operating<br>with a wrench<br>Other sizes, see splitter hole punch, round, stainless steel |
| Suitable for hydraulic bolt order number                     | 4055.663                                                                                                                                        |
| Tension screw (Ø x L)                                        | 19 x 55 mm                                                                                                                                      |
| Hydraulic tension screw Ø                                    | 19 mm                                                                                                                                           |
| Packaging unit                                               | 1 pc(s).                                                                                                                                        |
| Net weight                                                   | 0.281                                                                                                                                           |
| Gross weight                                                 | 0.314                                                                                                                                           |
| Customs tariff number                                        | 82073010                                                                                                                                        |
| EAN                                                          | 4028177808737                                                                                                                                   |
| ETIM 9                                                       | EC000156                                                                                                                                        |
|                                                              |                                                                                                                                                 |