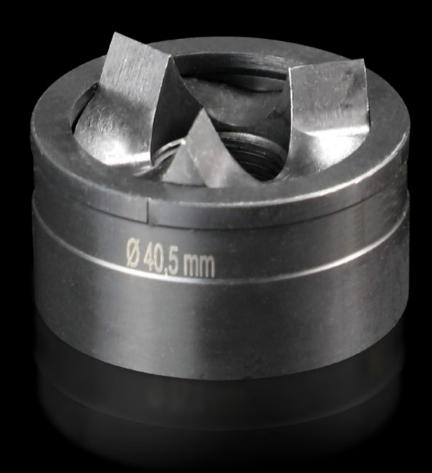

# AS 4055.540 - Round split plate punching machine For sheet steel, with 3-way pitch

For punching round cut-outs

#### **Features**

| Model No.                                                    | AS 4055.540                                                                                                                               |
|--------------------------------------------------------------|-------------------------------------------------------------------------------------------------------------------------------------------|
| Version                                                      | With 3-way split                                                                                                                          |
| Product description                                          |                                                                                                                                           |
| Supply includes                                              | Die<br>Stamp                                                                                                                              |
| Workable material                                            | Carbon steel                                                                                                                              |
| Max. material thickness that can be machined for sheet steel | 3 mm                                                                                                                                      |
| Ø hole punch                                                 | 40.5 mm                                                                                                                                   |
| For thread                                                   | M40                                                                                                                                       |
| Note                                                         | Tension screws with a ball bearing must be used when operating with a wrench Other sizes, see splitter hole punch, round, stainless steel |
| Suitable for hydraulic bolt order number                     | 4055.663                                                                                                                                  |
| Tension screw (Ø x L)                                        | 19 x 75 mm                                                                                                                                |
| Hydraulic tension screw Ø                                    | 19 mm                                                                                                                                     |
| Packaging unit                                               | 1 pc(s).                                                                                                                                  |
| Net weight                                                   | 0.349                                                                                                                                     |
| Gross weight                                                 | 0.382                                                                                                                                     |
| Customs tariff number                                        | 82073010                                                                                                                                  |
| EAN                                                          | 4028177808744                                                                                                                             |