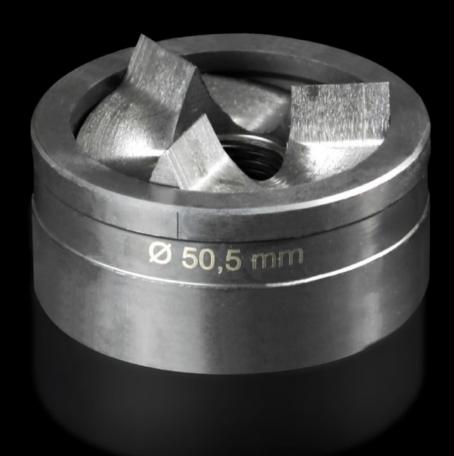

# AS 4055.550 - Round split plate punching machine For sheet steel, with 3-way pitch

For punching round cut-outs

#### **Features**

| Model No.                                                    | AS 4055.550                                                                                                                               |
|--------------------------------------------------------------|-------------------------------------------------------------------------------------------------------------------------------------------|
| Version                                                      | With 3-way split                                                                                                                          |
| Product description                                          |                                                                                                                                           |
| Supply includes                                              | Die<br>Stamp                                                                                                                              |
| Workable material                                            | Carbon steel                                                                                                                              |
| Max. material thickness that can be machined for sheet steel | 3 mm                                                                                                                                      |
| Ø hole punch                                                 | 50.5 mm                                                                                                                                   |
| For thread                                                   | M50                                                                                                                                       |
| Note                                                         | Tension screws with a ball bearing must be used when operating with a wrench Other sizes, see splitter hole punch, round, stainless steel |
| Suitable for hydraulic bolt order number                     | 4055.663                                                                                                                                  |
| Tension screw (Ø x L)                                        | 19 x 75 mm                                                                                                                                |
| Hydraulic tension screw Ø                                    | 19 mm                                                                                                                                     |
| Packaging unit                                               | 1 pc(s).                                                                                                                                  |
| Net weight                                                   | 0.608                                                                                                                                     |
| Gross weight                                                 | 0.682                                                                                                                                     |
| Customs tariff number                                        | 82034000                                                                                                                                  |
| EAN                                                          | 4028177808782                                                                                                                             |