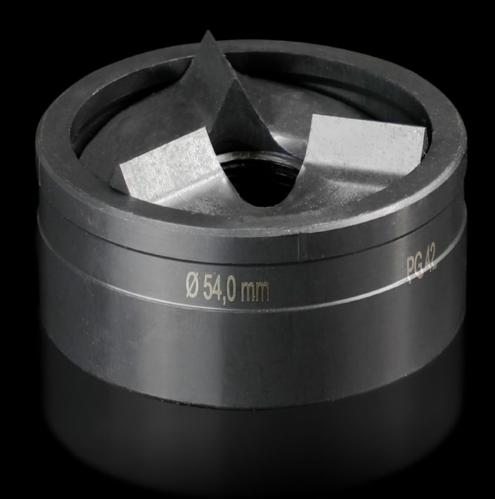

## AS 4055.554 - Round split plate punching machine For sheet steel, with 3-way pitch

For punching round cut-outs

#### **Features**

| Model No.                                                    | AS 4055.554                                                                                                                               |
|--------------------------------------------------------------|-------------------------------------------------------------------------------------------------------------------------------------------|
| Version                                                      | With 3-way split                                                                                                                          |
| Product description                                          |                                                                                                                                           |
| Supply includes                                              | Die<br>Stamp                                                                                                                              |
| Workable material                                            | Carbon steel                                                                                                                              |
| Max. material thickness that can be machined for sheet steel | 3 mm                                                                                                                                      |
| Ø hole punch                                                 | 54 mm                                                                                                                                     |
| Note                                                         | Tension screws with a ball bearing must be used when operating with a wrench Other sizes, see splitter hole punch, round, stainless steel |
| Suitable for hydraulic bolt order number                     | 4055.663                                                                                                                                  |
| Tension screw (Ø x L)                                        | 19 x 75 mm                                                                                                                                |
| Hydraulic tension screw Ø                                    | 19 mm                                                                                                                                     |
| Packaging unit                                               | 1 pc(s).                                                                                                                                  |
| Net weight                                                   | 0.628                                                                                                                                     |
| Gross weight                                                 | 0.701                                                                                                                                     |
| Customs tariff number                                        | 82073010                                                                                                                                  |
| EAN                                                          | 4028177808799                                                                                                                             |
| ETIM 9                                                       | EC000156                                                                                                                                  |
|                                                              |                                                                                                                                           |