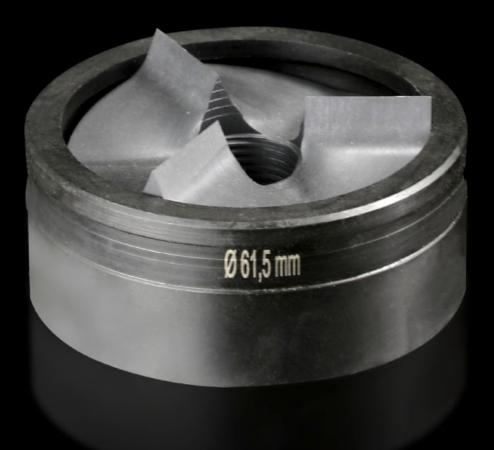

## AS 4055.561 - Round split plate punching machine For sheet steel, with 3-way pitch

For punching round cut-outs

## Features

| Model No.                                                    | AS 4055.561                                                                                                                                     |
|--------------------------------------------------------------|-------------------------------------------------------------------------------------------------------------------------------------------------|
| Version                                                      | With 3-way split                                                                                                                                |
| Product description                                          |                                                                                                                                                 |
| Supply includes                                              | Die<br>Stamp                                                                                                                                    |
| Max. material thickness that can be machined for sheet steel | 3 mm                                                                                                                                            |
| Ø hole punch                                                 | 61.5 mm                                                                                                                                         |
| Note                                                         | Tension screws with a ball bearing must be used when operating<br>with a wrench<br>Other sizes, see splitter hole punch, round, stainless steel |
| Suitable for hydraulic bolt order<br>number                  | 4055.663                                                                                                                                        |
| Tension screw (Ø x L)                                        | 19 x 75 mm                                                                                                                                      |
| Hydraulic tension screw Ø                                    | 19 mm                                                                                                                                           |
| Packaging unit                                               | 1 pc(s).                                                                                                                                        |
| Weight/packaging unit                                        | 0.841 kg                                                                                                                                        |
| Customs tariff number                                        | 82073010                                                                                                                                        |
| EAN                                                          | 4028177808812                                                                                                                                   |
| ETIM 7.0                                                     | EC000156                                                                                                                                        |
| ECLASS 8.0                                                   | 21049047                                                                                                                                        |
|                                                              |                                                                                                                                                 |