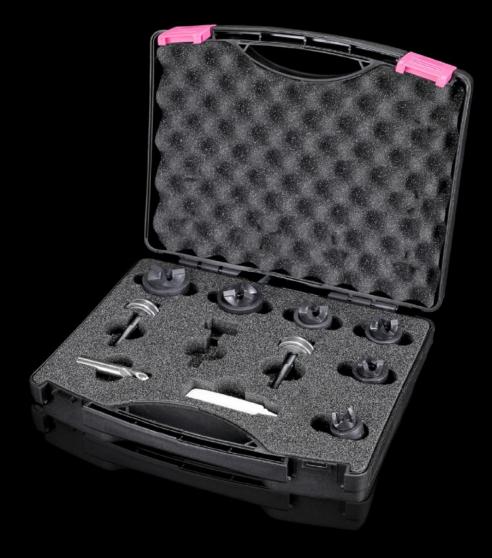

## AS 4055.582 - Split plate punching machine set PG 9 to PG 21 For sheet steel, with 3-way pitch

For punching round cut-outs

#### **Features**

| Model No.                                                    | AS 4055.582                                                                               |
|--------------------------------------------------------------|-------------------------------------------------------------------------------------------|
| Version                                                      | With 3-way split                                                                          |
| Product description                                          | For punching round cut-outs. The hole punch is operated with a wrench or hydraulic punch. |
| Supply includes                                              | 6 dies                                                                                    |
|                                                              | 6 stamps                                                                                  |
|                                                              | 2 tension screws with ball bearing, Ø 9.5 x 50 mm                                         |
|                                                              | HSS pilot drill Ø 10 mm                                                                   |
|                                                              | 1 tube of lubricating paste                                                               |
|                                                              | Plastic case                                                                              |
| Workable material                                            | Carbon steel                                                                              |
| Max. material thickness that can be machined for sheet steel | 2 mm                                                                                      |
| Ø hole punch                                                 | 15.2 mm                                                                                   |
|                                                              | 18.6 mm                                                                                   |
|                                                              | 20.4 mm                                                                                   |
|                                                              | 22.5 mm                                                                                   |
|                                                              | 28.3 mm                                                                                   |
|                                                              | 30.5 mm                                                                                   |
| Note                                                         | Tension screws with a ball bearing must be used when operating                            |
|                                                              | with a wrench                                                                             |
| Suitable for hydraulic bolt order number                     | 4055.661                                                                                  |
| Packaging unit                                               | 1 pc(s).                                                                                  |
| Net weight                                                   | 1.08                                                                                      |
| Gross weight                                                 | 1.09                                                                                      |
|                                                              |                                                                                           |