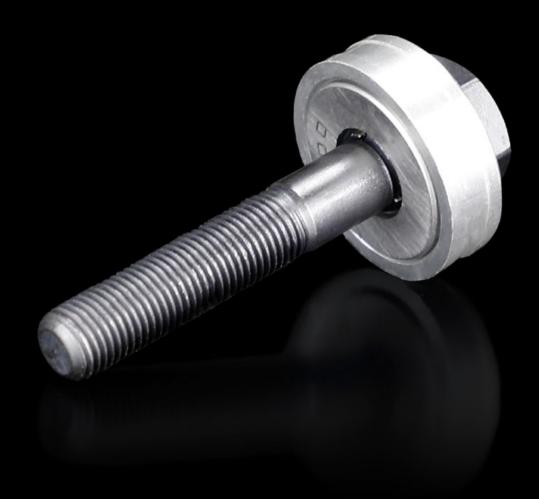

## AS 4055.631 - Traction bolt with ball bearing

Accessories for hole punches. Required as a connecting part between the die and the stamp.

## **Features**

| Model No.             | AS 4055.631                                                                                |
|-----------------------|--------------------------------------------------------------------------------------------|
| Product description   | Accessories for hole punches. Required as a connecting part between the die and the stamp. |
| Note                  | For operation with a wrench                                                                |
| Tension screw (Ø x L) | 9.5 x 50 mm                                                                                |
| Packaging unit        | 1 pc(s).                                                                                   |
| Net weight            | 0.067                                                                                      |
| Gross weight          | 0.086                                                                                      |
| Customs tariff number | 73181900                                                                                   |
| EAN                   | 4028177808911                                                                              |
| ETIM 9                | EC002690                                                                                   |
| ETIM 8                | EC002690                                                                                   |
| ECLASS 8.0            | 21049241                                                                                   |