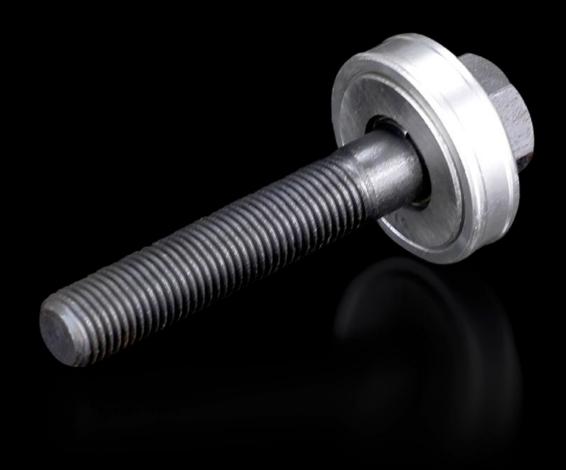

## AS 4055.632 - Traction bolt with ball bearing

Accessories for hole punches. Required as a connecting part between the die and the stamp.

## **Features**

| Model No.             | AS 4055.632                                                                                |
|-----------------------|--------------------------------------------------------------------------------------------|
| Product description   | Accessories for hole punches. Required as a connecting part between the die and the stamp. |
| Note                  | For operation with a wrench                                                                |
| Tension screw (Ø x L) | 11.1 x 60 mm                                                                               |
| Packaging unit        | 1 pc(s).                                                                                   |
| Net weight            | 0.089                                                                                      |
| Gross weight          | 0.108                                                                                      |
| Customs tariff number | 73181900                                                                                   |
| EAN                   | 4028177808928                                                                              |
| ETIM 9                | EC002690                                                                                   |
| ETIM 8                | EC002690                                                                                   |
| ECLASS 8.0            | 21049241                                                                                   |