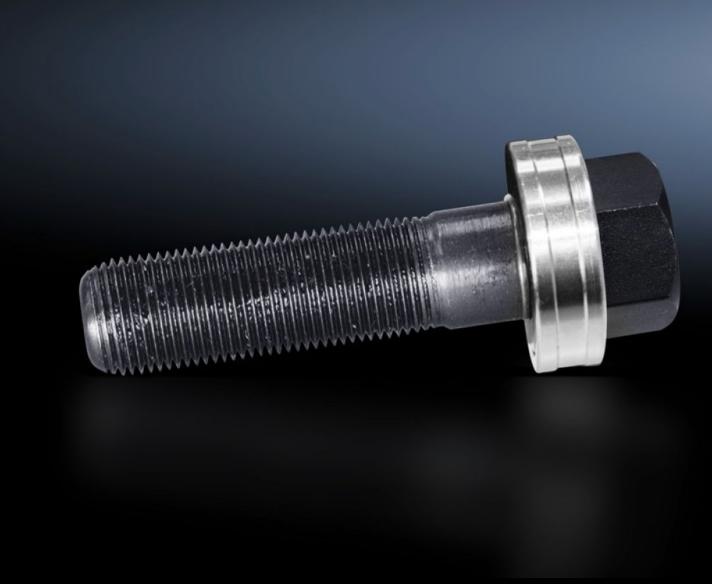

## AS 4055.634 - Traction bolt with ball bearing

Accessories for hole punches. Required as a connecting part between the die and the stamp.

## **Features**

| Model No.             | AS 4055.634                                                                                |
|-----------------------|--------------------------------------------------------------------------------------------|
| Product description   | Accessories for hole punches. Required as a connecting part between the die and the stamp. |
| Note                  | For operation with a wrench                                                                |
| Tension screw (Ø x L) | 19 x 75 mm                                                                                 |
| Packaging unit        | 1 pc(s).                                                                                   |
| Net weight            | 0.291                                                                                      |
| Gross weight          | 0.312                                                                                      |
| Customs tariff number | 73181900                                                                                   |
| EAN                   | 4028177808942                                                                              |
| ETIM 9                | EC002690                                                                                   |
| ETIM 8                | EC002690                                                                                   |
| ECLASS 8.0            | 21049241                                                                                   |