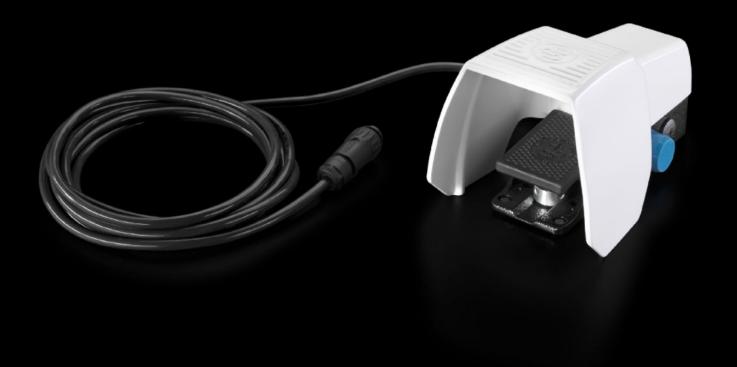

## AS 4055.712 - Foot switch

The footswitch including connection cable for use of the CW 120-S series busbar processing devices.