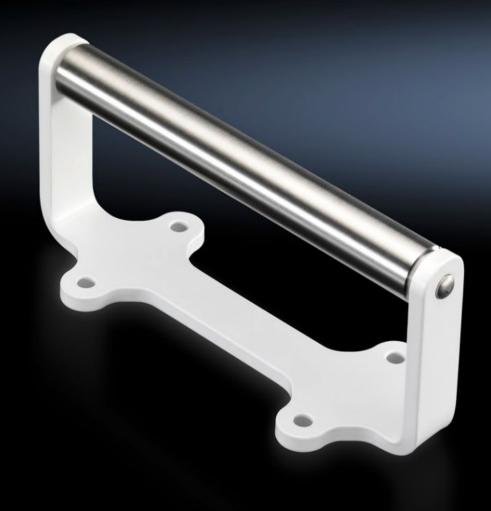

## AS 4055.714 - Support roller for busbars

Support roller for comfortable handling when cutting busbars to size with the CW 120-S.