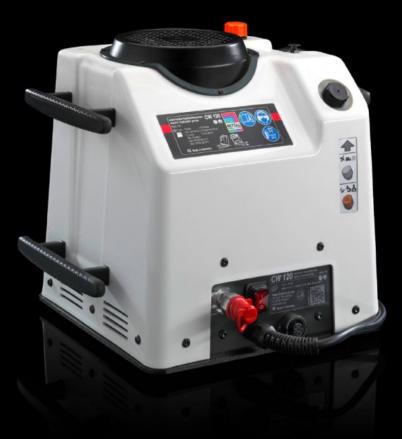

## AS 4055.720 - Electro-hydraulic pump

The electro-hydraulic pump is used to drive the products from the CW 120-S product range.

#### Features

| Model No.                                   | AS 4055.720                                                                               |
|---------------------------------------------|-------------------------------------------------------------------------------------------|
| Product description                         | The electro-hydraulic pump is used to drive the products from the CW 120-S product range. |
| Rated power                                 | 1.3 kW                                                                                    |
| Filling volume                              | 3.2                                                                                       |
| Working volume                              | 2.2                                                                                       |
| Flow rate (max.)                            | 1.1 l/min                                                                                 |
| Oil (type)                                  | HLP 46                                                                                    |
| Rated operating voltage                     | 230 V, 50 Hz                                                                              |
| Rated current                               | 5.65 A                                                                                    |
| Machine dimensions                          | Width: 400 mm<br>Height: 325 mm<br>Depth: 335 mm                                          |
| Support area                                | Width: 402 mm<br>Height: 342 mm<br>Depth: 397 mm                                          |
| Permissible operating pressure (p.<br>max.) | 700 bar                                                                                   |
| Packaging unit                              | 1 pc(s).                                                                                  |
| Net weight                                  | 32                                                                                        |
| Gross weight                                | 34.5                                                                                      |
| Customs tariff number                       | 84138100                                                                                  |
| EAN                                         | 4028177920644                                                                             |
| ETIM 9                                      | EC011047                                                                                  |
|                                             |                                                                                           |