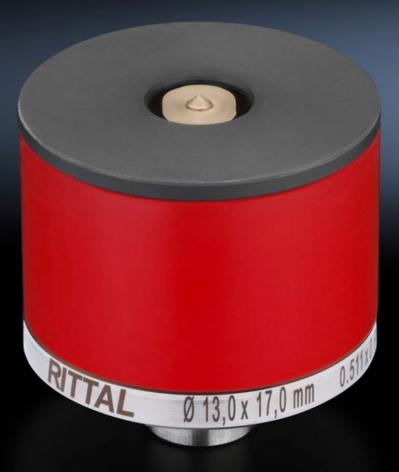

## AS 4055.791 - Male and female dies for slots

For punching slots up to max. 21 x 18 mm in busbars.

## Features

| Model No.             | AS 4055.791                                                                                        |
|-----------------------|----------------------------------------------------------------------------------------------------|
| Product description   | For punching slots up to max. 21 x 18 mm in busbars.                                               |
| Supply includes       | Male and female dies for slots                                                                     |
| Note                  | The individual required dimension must be defined when ordering.<br>Slot tools available on reques |
| Packaging unit        | 1 pc(s).                                                                                           |
| Net weight            | 0.8                                                                                                |
| Gross weight          | 1                                                                                                  |
| Customs tariff number | 82073010                                                                                           |
| EAN                   | 4028177922877                                                                                      |
| ETIM 9                | EC003458                                                                                           |
| ETIM 8                | EC003458                                                                                           |
| ECLASS 8.0            | 21040702                                                                                           |
|                       |                                                                                                    |