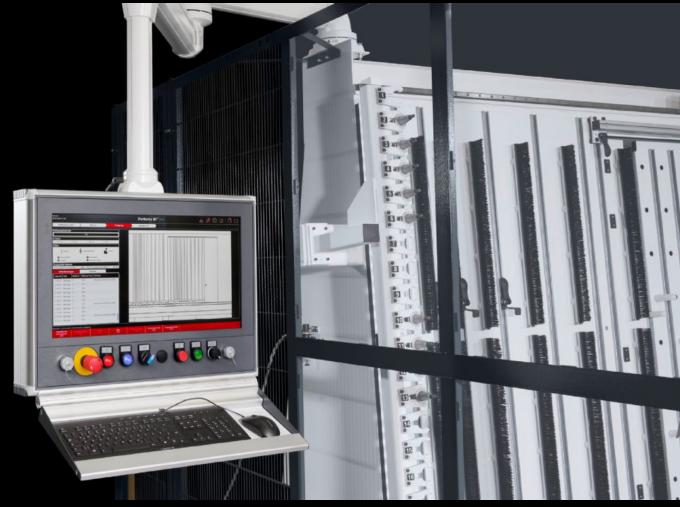

## AS 4055.951 - Perforex MT S support arm system

Support arm system for flexible, ergonomic operator positioning on the Perforex Milling Terminal MT S.

## Features

| Model No.              | AS 4055.951                                                                                                    |
|------------------------|----------------------------------------------------------------------------------------------------------------|
| Product description    | Support arm system for flexible and ergonomic positioning of the operator on the Perforex Milling Terminal MT. |
| Benefits               | Allows ergonomic and back-friendly working                                                                     |
|                        | Positioning the display at optimum operator height.                                                            |
|                        | Easy-clean and hygiene-compliant design                                                                        |
|                        | Space-saving solution                                                                                          |
| Supply includes        | Perforex MT S support arm system                                                                               |
|                        | Signal pillar included                                                                                         |
| Note                   | Not suitable for retrofitting                                                                                  |
|                        | This option is intended exclusively for the European market.                                                   |
| Suitable for Model No. | 4055.921                                                                                                       |
|                        | 4055.922                                                                                                       |
|                        | 4055.926                                                                                                       |
|                        | 4055.927                                                                                                       |
| Packaging unit         | 1 pc(s).                                                                                                       |
| Net weight             | 80                                                                                                             |
| Gross weight           | 80                                                                                                             |
| Customs tariff number  | 76169990                                                                                                       |
| EAN                    | 4028177967472                                                                                                  |
|                        |                                                                                                                |