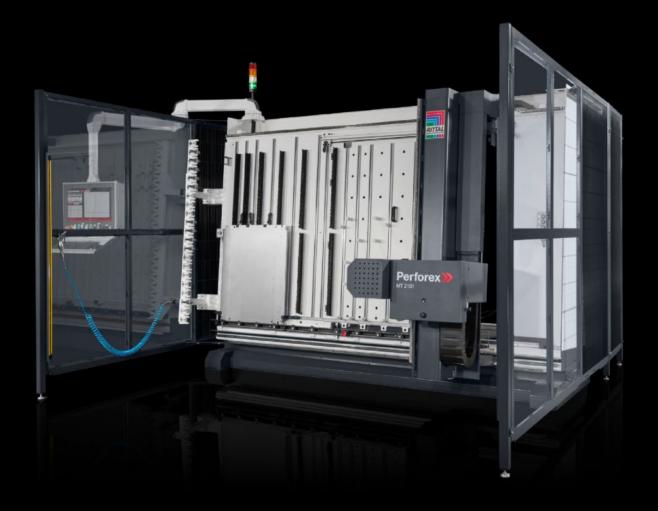

## AS 4055.952 - Side access for Perforex MT S

With side access for the Perforex Milling Terminal MT S, an additional access zone may additionally be integrated on the left or right side of the machine.

## **Features**

| Model No.              | AS 4055.952                                                                                                                                                                            |
|------------------------|----------------------------------------------------------------------------------------------------------------------------------------------------------------------------------------|
| Product description    | An additional access area can be integrated either on the left or right side of the machine via the side access of the Perforex Milling Terminal MT,                                   |
| Benefits               | Flexible placement of the machine at the installation site High operator safety due to access monitoring via infrared barrier More freedom when configuring the production environment |
| Note                   | Not suitable for retrofitting                                                                                                                                                          |
| Suitable for Model No. | 4055.921                                                                                                                                                                               |
|                        | 4055.922                                                                                                                                                                               |
|                        | 4055.926                                                                                                                                                                               |
|                        | 4055.927                                                                                                                                                                               |
| Packaging unit         | 1 pc(s).                                                                                                                                                                               |
| Net weight             | 0.01                                                                                                                                                                                   |
| Gross weight           | 0.01                                                                                                                                                                                   |
| Customs tariff number  | 84571090                                                                                                                                                                               |
| EAN                    | 4028177967489                                                                                                                                                                          |