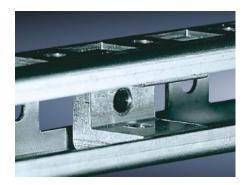

## PS 4119.000 - U-nut

To mount punched rails and chassis on angle brackets, mounting brackets and support brackets.

## **Features**

| Model No.             | PS 4119.000                                                                                                                                   |
|-----------------------|-----------------------------------------------------------------------------------------------------------------------------------------------|
| Installation options  | Punched Rails, 23 x 23 mm  Mounting chassis 23 x 73 mm  Mounting chassis 45 x 88 mm  System chassis 23 x 73 mm                                |
| Note                  | For mounting punched rails and mounting chassis on angle brackets, mounting brackets and support brackets, we recommend U nuts with M6 thread |
| Dimensions            | Thread: M4                                                                                                                                    |
| Thread                | M4                                                                                                                                            |
| Packaging unit        | 20 pc(s).                                                                                                                                     |
| Net weight            | 0.38                                                                                                                                          |
| Gross weight          | 0.41                                                                                                                                          |
| Customs tariff number | 73181692                                                                                                                                      |
| EAN                   | 4028177091863                                                                                                                                 |
| ETIM 9                | EC000096                                                                                                                                      |
| ETIM 8                | EC000096                                                                                                                                      |
| ECLASS 8.0            | 23110804                                                                                                                                      |