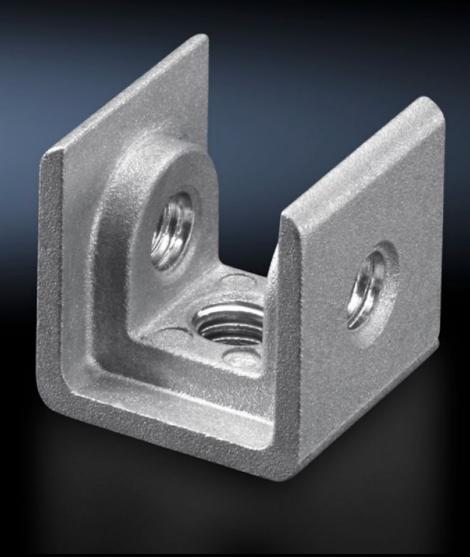

## PS 4119.000 - U-nut

To mount punched rails and chassis on angle brackets, mounting brackets and support brackets.

## **Features**

| Model No.             | PS 4119.000                                                                                                                                   |
|-----------------------|-----------------------------------------------------------------------------------------------------------------------------------------------|
| Installation options  | Punched Rails, 23 x 23 mm  Mounting chassis 23 x 73 mm  Mounting chassis 45 x 88 mm  System chassis 23 x 73 mm                                |
| Note                  | For mounting punched rails and mounting chassis on angle brackets, mounting brackets and support brackets, we recommend U nuts with M6 thread |
| Dimensions            | Thread: M4                                                                                                                                    |
| Thread                | M4                                                                                                                                            |
| Packaging unit        | 20 pc(s).                                                                                                                                     |
| Net weight            | 0.38                                                                                                                                          |
| Gross weight          | 0.41                                                                                                                                          |
| Customs tariff number | 73181692                                                                                                                                      |
| EAN                   | 4028177091863                                                                                                                                 |
| ETIM 9                | EC000096                                                                                                                                      |
| ETIM 8                | EC000096                                                                                                                                      |
| ECLASS 8.0            | 23110804                                                                                                                                      |