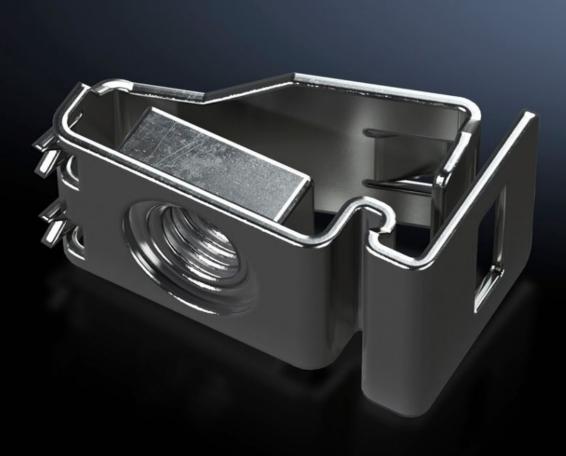

## VX 4164.500 - Captive nut for VX

For metric fastening all around the enclosure section.

## **Features**

| Model No.                   | VX 4164.500                                                                                                                                                                                                                                                                                                            |
|-----------------------------|------------------------------------------------------------------------------------------------------------------------------------------------------------------------------------------------------------------------------------------------------------------------------------------------------------------------|
| Benefits                    | All-round mounting on the enclosure section The compression spring designed as an insertion aid ensures reliable mechanical and electrical connections in the system holes Simply slide in from the side Safely and easily released with a screwdriver                                                                 |
| Installation options        | On the horizontal and vertical VX enclosure section On 23 x 64 mm system chassis On 23 x 89 mm system chassis, stainless steel On mounting chassis 23 x 64 mm On enclosures and rails with rectangular hole profile 12.5 x 11 mm In VX SE on enclosure section in conjunction with adapter rail VX In VX SE base frame |
| Dimensions                  | Thread: M6                                                                                                                                                                                                                                                                                                             |
| Suitable for enclosure type | VX                                                                                                                                                                                                                                                                                                                     |
| Thread                      | M6                                                                                                                                                                                                                                                                                                                     |
| Packaging unit              | 20 pc(s).                                                                                                                                                                                                                                                                                                              |
| Net weight                  | 0.12                                                                                                                                                                                                                                                                                                                   |
| Gross weight                | 0.175                                                                                                                                                                                                                                                                                                                  |
| Customs tariff number       | 73181692                                                                                                                                                                                                                                                                                                               |
| EAN                         | 4028177920996                                                                                                                                                                                                                                                                                                          |
| ETIM 9                      | EC002358                                                                                                                                                                                                                                                                                                               |
| ETIM 8                      | EC002358                                                                                                                                                                                                                                                                                                               |
| ECLASS 8.0                  | 23110815                                                                                                                                                                                                                                                                                                               |
|                             |                                                                                                                                                                                                                                                                                                                        |