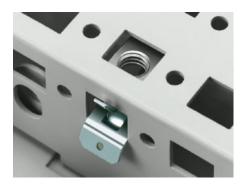

## TS 4165.000 - Captive nut

Used on enclosures and rails with rectangular  $12.5 \times 10.5 \text{ mm}$  system punching with compression spring as an insertion aid to ensure reliable mechanical and electrical connection in the system punchings.

#### **Features**

| Model No.             | TS 4165.000                                                                                                                                                                                                                                                                                                                                                                                                                    |  |
|-----------------------|--------------------------------------------------------------------------------------------------------------------------------------------------------------------------------------------------------------------------------------------------------------------------------------------------------------------------------------------------------------------------------------------------------------------------------|--|
| Product description   | The compression spring designed as an insertion aid ensures reliable mechanical and electrical connection in the hole profile.                                                                                                                                                                                                                                                                                                 |  |
| Installation options  | On the vertical TS, VX SE enclosure section via adapter rail for VX compatibility On the horizontal TS enclosure section On the horizontal VX SE enclosure section, bottom On the horizontal VX SE enclosure section top, in depth On punched rails 23 x 23 mm On mounting chassis 23 x 73 mm On mounting chassis 45 x 88 mm On 23 x 73 mm system chassis On enclosures and rails with rectangular hole profile 12.5 x 10.5 mm |  |
| Dimensions            | Thread: M8                                                                                                                                                                                                                                                                                                                                                                                                                     |  |
| Thread                | M8                                                                                                                                                                                                                                                                                                                                                                                                                             |  |
| Packaging unit        | 50 pc(s).                                                                                                                                                                                                                                                                                                                                                                                                                      |  |
| Net weight            | 0.4                                                                                                                                                                                                                                                                                                                                                                                                                            |  |
| Gross weight          | 0.431                                                                                                                                                                                                                                                                                                                                                                                                                          |  |
| Customs tariff number | 73181692                                                                                                                                                                                                                                                                                                                                                                                                                       |  |
| EAN                   | 4028177093003                                                                                                                                                                                                                                                                                                                                                                                                                  |  |