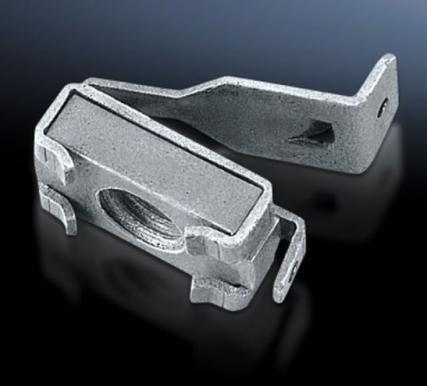

## TS 4165.000 - Captive nut

Used on enclosures and rails with rectangular  $12.5 \times 10.5 \text{ mm}$  system punching with compression spring as an insertion aid to ensure reliable mechanical and electrical connection in the system punchings.

#### **Features**

| Model No.             | TS 4165.000                                                                                                                                                                                                                                                                                                                                                                                                                    |  |
|-----------------------|--------------------------------------------------------------------------------------------------------------------------------------------------------------------------------------------------------------------------------------------------------------------------------------------------------------------------------------------------------------------------------------------------------------------------------|--|
| Product description   | The compression spring designed as an insertion aid ensures reliable mechanical and electrical connection in the hole profile.                                                                                                                                                                                                                                                                                                 |  |
| Installation options  | On the vertical TS, VX SE enclosure section via adapter rail for VX compatibility On the horizontal TS enclosure section On the horizontal VX SE enclosure section, bottom On the horizontal VX SE enclosure section top, in depth On punched rails 23 x 23 mm On mounting chassis 23 x 73 mm On mounting chassis 45 x 88 mm On 23 x 73 mm system chassis On enclosures and rails with rectangular hole profile 12.5 x 10.5 mm |  |
| Dimensions            | Thread: M8                                                                                                                                                                                                                                                                                                                                                                                                                     |  |
| Thread                | M8                                                                                                                                                                                                                                                                                                                                                                                                                             |  |
| Packaging unit        | 50 pc(s).                                                                                                                                                                                                                                                                                                                                                                                                                      |  |
| Net weight            | 0.4                                                                                                                                                                                                                                                                                                                                                                                                                            |  |
| Gross weight          | 0.431                                                                                                                                                                                                                                                                                                                                                                                                                          |  |
| Customs tariff number | 73181692                                                                                                                                                                                                                                                                                                                                                                                                                       |  |
| EAN                   | 4028177093003                                                                                                                                                                                                                                                                                                                                                                                                                  |  |