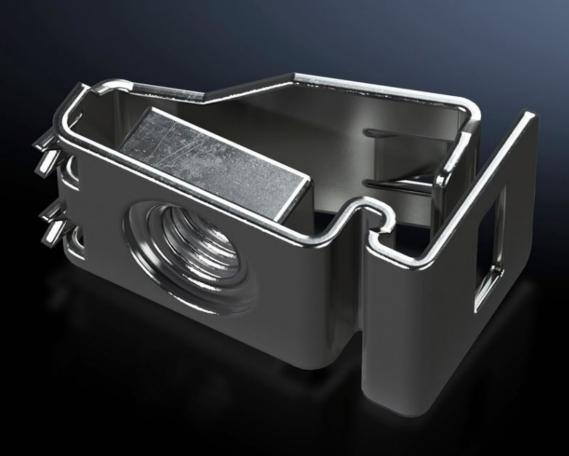

## VX 4165.500 - Captive nut for VX

For metric fastening all around the enclosure section.

## **Features**

| Model No.                   | VX 4165.500                                                                                                                                                                                                                                                                                                            |
|-----------------------------|------------------------------------------------------------------------------------------------------------------------------------------------------------------------------------------------------------------------------------------------------------------------------------------------------------------------|
| Benefits                    | All-round mounting on the enclosure section The compression spring designed as an insertion aid ensures reliable mechanical and electrical connections in the system holes Simply slide in from the side Safely and easily released with a screwdriver                                                                 |
| Installation options        | On the horizontal and vertical VX enclosure section On 23 x 64 mm system chassis On 23 x 89 mm system chassis, stainless steel On mounting chassis 23 x 64 mm On enclosures and rails with rectangular hole profile 12.5 x 11 mm In VX SE on enclosure section in conjunction with adapter rail VX In VX SE base frame |
| Dimensions                  | Thread: M8                                                                                                                                                                                                                                                                                                             |
| Suitable for enclosure type | VX                                                                                                                                                                                                                                                                                                                     |
| Thread                      | M8                                                                                                                                                                                                                                                                                                                     |
| Packaging unit              | 20 pc(s).                                                                                                                                                                                                                                                                                                              |
| Net weight                  | 0.12                                                                                                                                                                                                                                                                                                                   |
| Gross weight                | 0.158                                                                                                                                                                                                                                                                                                                  |
| Customs tariff number       | 73181692                                                                                                                                                                                                                                                                                                               |
| EAN                         | 4028177920989                                                                                                                                                                                                                                                                                                          |
| ETIM 9                      | EC002358                                                                                                                                                                                                                                                                                                               |
| ETIM 8                      | EC002358                                                                                                                                                                                                                                                                                                               |
| ECLASS 8.0                  | 23110815                                                                                                                                                                                                                                                                                                               |