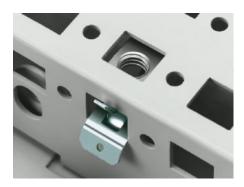

## TS 4166.000 - Captive nut

Used on enclosures and rails with rectangular  $12.5 \times 10.5 \text{ mm}$  system punching with compression spring as an insertion aid to ensure reliable mechanical and electrical connection in the system punchings.

#### **Features**

| Model No.             | TS 4166.000                                                                                                                                                                                                                                                                                                                                                                                                                    |  |
|-----------------------|--------------------------------------------------------------------------------------------------------------------------------------------------------------------------------------------------------------------------------------------------------------------------------------------------------------------------------------------------------------------------------------------------------------------------------|--|
| Product description   | The compression spring designed as an insertion aid ensures reliable mechanical and electrical connection in the hole profile.                                                                                                                                                                                                                                                                                                 |  |
| Installation options  | On the vertical TS, VX SE enclosure section via adapter rail for VX compatibility On the horizontal TS enclosure section On the horizontal VX SE enclosure section, bottom On the horizontal VX SE enclosure section top, in depth On punched rails 23 x 23 mm On mounting chassis 23 x 73 mm On mounting chassis 45 x 88 mm On 23 x 73 mm system chassis On enclosures and rails with rectangular hole profile 12.5 x 10.5 mm |  |
| Dimensions            | Thread: M5                                                                                                                                                                                                                                                                                                                                                                                                                     |  |
| Thread                | M5                                                                                                                                                                                                                                                                                                                                                                                                                             |  |
| Packaging unit        | 50 pc(s).                                                                                                                                                                                                                                                                                                                                                                                                                      |  |
| Net weight            | 0.4                                                                                                                                                                                                                                                                                                                                                                                                                            |  |
| Gross weight          | 0.474                                                                                                                                                                                                                                                                                                                                                                                                                          |  |
| Customs tariff number | 73181692                                                                                                                                                                                                                                                                                                                                                                                                                       |  |
| EAN                   | 4028177641815                                                                                                                                                                                                                                                                                                                                                                                                                  |  |