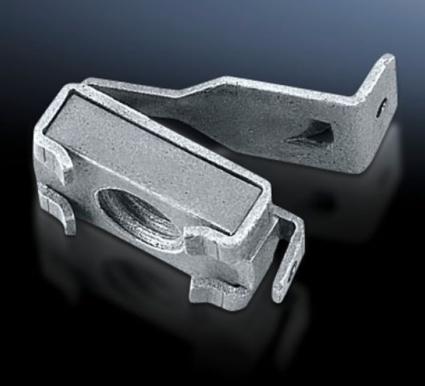

## TS 4166.000 - Captive nut

Used on enclosures and rails with rectangular  $12.5 \times 10.5 \text{ mm}$  system punching with compression spring as an insertion aid to ensure reliable mechanical and electrical connection in the system punchings.

#### **Features**

| Model No.             | TS 4166.000                                                                                                                                                                                                                                                                                                                                                                                                                    |  |
|-----------------------|--------------------------------------------------------------------------------------------------------------------------------------------------------------------------------------------------------------------------------------------------------------------------------------------------------------------------------------------------------------------------------------------------------------------------------|--|
| Product description   | The compression spring designed as an insertion aid ensures reliable mechanical and electrical connection in the hole profile.                                                                                                                                                                                                                                                                                                 |  |
| Installation options  | On the vertical TS, VX SE enclosure section via adapter rail for VX compatibility On the horizontal TS enclosure section On the horizontal VX SE enclosure section, bottom On the horizontal VX SE enclosure section top, in depth On punched rails 23 x 23 mm On mounting chassis 23 x 73 mm On mounting chassis 45 x 88 mm On 23 x 73 mm system chassis On enclosures and rails with rectangular hole profile 12.5 x 10.5 mm |  |
| Dimensions            | Thread: M5                                                                                                                                                                                                                                                                                                                                                                                                                     |  |
| Thread                | M5                                                                                                                                                                                                                                                                                                                                                                                                                             |  |
| Packaging unit        | 50 pc(s).                                                                                                                                                                                                                                                                                                                                                                                                                      |  |
| Net weight            | 0.4                                                                                                                                                                                                                                                                                                                                                                                                                            |  |
| Gross weight          | 0.474                                                                                                                                                                                                                                                                                                                                                                                                                          |  |
| Customs tariff number | 73181692                                                                                                                                                                                                                                                                                                                                                                                                                       |  |
| EAN                   | 4028177641815                                                                                                                                                                                                                                                                                                                                                                                                                  |  |