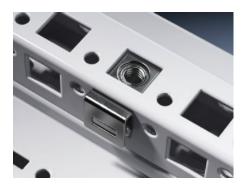

## VX 4166.500 - Captive nut for VX

For metric fastening all around the enclosure section.

#### **Features**

| Model No.                   | VX 4166.500                                                                                                                                                                                                                                                                                                            |  |
|-----------------------------|------------------------------------------------------------------------------------------------------------------------------------------------------------------------------------------------------------------------------------------------------------------------------------------------------------------------|--|
| Benefits                    | All-round mounting on the enclosure section The compression spring designed as an insertion aid ensures reliable mechanical and electrical connections in the system holes Simply slide in from the side Safely and easily released with a screwdriver                                                                 |  |
| Installation options        | On the horizontal and vertical VX enclosure section On 23 x 64 mm system chassis On 23 x 89 mm system chassis, stainless steel On mounting chassis 23 x 64 mm On enclosures and rails with rectangular hole profile 12.5 x 11 mm In VX SE on enclosure section in conjunction with adapter rail VX In VX SE base frame |  |
| Dimensions                  | Thread: M5                                                                                                                                                                                                                                                                                                             |  |
| Suitable for enclosure type | VX                                                                                                                                                                                                                                                                                                                     |  |
| Thread                      | M5                                                                                                                                                                                                                                                                                                                     |  |
| Packaging unit              | 20 pc(s).                                                                                                                                                                                                                                                                                                              |  |
| Net weight                  | 0.16                                                                                                                                                                                                                                                                                                                   |  |
| Gross weight                | 0.173                                                                                                                                                                                                                                                                                                                  |  |
| Customs tariff number       | 73181692                                                                                                                                                                                                                                                                                                               |  |
| EAN                         | 4028177942240                                                                                                                                                                                                                                                                                                          |  |