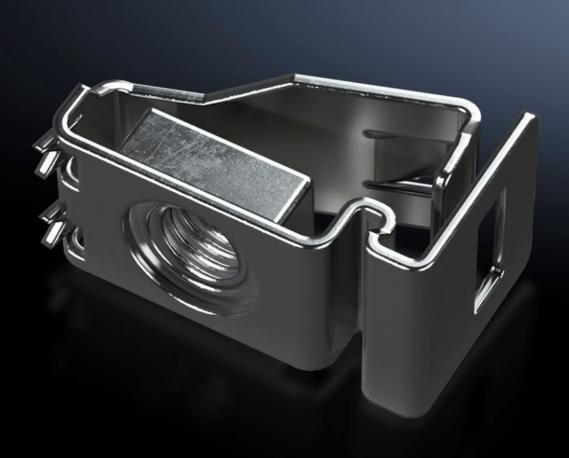

## VX 4166.500 - Captive nut for VX

For metric fastening all around the enclosure section.

#### **Features**

| Model No.                   | VX 4166.500                                                                                                                                                                                                                                                                                                            |  |
|-----------------------------|------------------------------------------------------------------------------------------------------------------------------------------------------------------------------------------------------------------------------------------------------------------------------------------------------------------------|--|
| Benefits                    | All-round mounting on the enclosure section The compression spring designed as an insertion aid ensures reliable mechanical and electrical connections in the system holes Simply slide in from the side Safely and easily released with a screwdriver                                                                 |  |
| Installation options        | On the horizontal and vertical VX enclosure section On 23 x 64 mm system chassis On 23 x 89 mm system chassis, stainless steel On mounting chassis 23 x 64 mm On enclosures and rails with rectangular hole profile 12.5 x 11 mm In VX SE on enclosure section in conjunction with adapter rail VX In VX SE base frame |  |
| Dimensions                  | Thread: M5                                                                                                                                                                                                                                                                                                             |  |
| Suitable for enclosure type | VX                                                                                                                                                                                                                                                                                                                     |  |
| Thread                      | M5                                                                                                                                                                                                                                                                                                                     |  |
| Packaging unit              | 20 pc(s).                                                                                                                                                                                                                                                                                                              |  |
| Net weight                  | 0.16                                                                                                                                                                                                                                                                                                                   |  |
| Gross weight                | 0.173                                                                                                                                                                                                                                                                                                                  |  |
| Customs tariff number       | 73181692                                                                                                                                                                                                                                                                                                               |  |
| EAN                         | 4028177942240                                                                                                                                                                                                                                                                                                          |  |