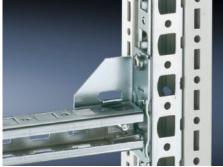

# SZ 4174.000 - Punched Rails, 23 x 23 mm for VX, TS, VX SE

Mounted on the horizontal and vertical enclosure sections using additional assembly components.

#### **Features**

| Model No.               | SZ 4174.000                                                                                                                                                                                                                                                                                          |
|-------------------------|------------------------------------------------------------------------------------------------------------------------------------------------------------------------------------------------------------------------------------------------------------------------------------------------------|
| Material                | Carbon steel                                                                                                                                                                                                                                                                                         |
| Surface finish          | Zinc-plated                                                                                                                                                                                                                                                                                          |
| Length                  | 1,095 mm                                                                                                                                                                                                                                                                                             |
| Installation options    | On the vertical enclosure section: Directly via support brackets TS, via adapter rail for PS compatibility in conjunction with angle brackets, mounting brackets or support brackets PS.  On the horizontal enclosure section: Directly via angle brackets, mounting brackets or support brackets PS |
| Suitable for            | Enclosure type: VX TS VX SE Suitable for width or height or depth: 1,200 mm                                                                                                                                                                                                                          |
| Packaging unit          | 6 pc(s).                                                                                                                                                                                                                                                                                             |
| Net weight              | 4.002                                                                                                                                                                                                                                                                                                |
| Gross weight            | 4.202                                                                                                                                                                                                                                                                                                |
| PCF/VE (cradle-to-gate) | 16 kg CO2 eq (Cat B)                                                                                                                                                                                                                                                                                 |