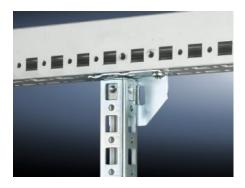

# SZ 4174.000 - Punched Rails, 23 x 23 mm for VX, TS, VX SE

Mounted on the horizontal and vertical enclosure sections using additional assembly components.

#### **Features**

| Model No.               | SZ 4174.000                                                                                                                                                                                                                                                                                          |
|-------------------------|------------------------------------------------------------------------------------------------------------------------------------------------------------------------------------------------------------------------------------------------------------------------------------------------------|
| Material                | Carbon steel                                                                                                                                                                                                                                                                                         |
| Surface finish          | Zinc-plated                                                                                                                                                                                                                                                                                          |
| Length                  | 1,095 mm                                                                                                                                                                                                                                                                                             |
| Installation options    | On the vertical enclosure section: Directly via support brackets TS, via adapter rail for PS compatibility in conjunction with angle brackets, mounting brackets or support brackets PS.  On the horizontal enclosure section: Directly via angle brackets, mounting brackets or support brackets PS |
| Suitable for            | Enclosure type: VX TS VX SE Suitable for width or height or depth: 1,200 mm                                                                                                                                                                                                                          |
| Packaging unit          | 6 pc(s).                                                                                                                                                                                                                                                                                             |
| Net weight              | 4.002                                                                                                                                                                                                                                                                                                |
| Gross weight            | 4.202                                                                                                                                                                                                                                                                                                |
| PCF/VE (cradle-to-gate) | 16 kg CO2 eq (Cat B)                                                                                                                                                                                                                                                                                 |