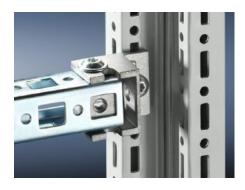

# SZ 4174.000 - Punched Rails, 23 x 23 mm for VX, TS, VX SE

Mounted on the horizontal and vertical enclosure sections using additional assembly components.

#### **Features**

| Model No.               | SZ 4174.000                                                                                                                                                                                                                                                                                          |
|-------------------------|------------------------------------------------------------------------------------------------------------------------------------------------------------------------------------------------------------------------------------------------------------------------------------------------------|
| Material                | Carbon steel                                                                                                                                                                                                                                                                                         |
| Surface finish          | Zinc-plated                                                                                                                                                                                                                                                                                          |
| Length                  | 1,095 mm                                                                                                                                                                                                                                                                                             |
| Installation options    | On the vertical enclosure section: Directly via support brackets TS, via adapter rail for PS compatibility in conjunction with angle brackets, mounting brackets or support brackets PS.  On the horizontal enclosure section: Directly via angle brackets, mounting brackets or support brackets PS |
| Suitable for            | Enclosure type: VX TS VX SE Suitable for width or height or depth: 1,200 mm                                                                                                                                                                                                                          |
| Packaging unit          | 6 pc(s).                                                                                                                                                                                                                                                                                             |
| Net weight              | 4.002                                                                                                                                                                                                                                                                                                |
| Gross weight            | 4.202                                                                                                                                                                                                                                                                                                |
| PCF/VE (cradle-to-gate) | 16 kg CO2 eq (Cat B)                                                                                                                                                                                                                                                                                 |