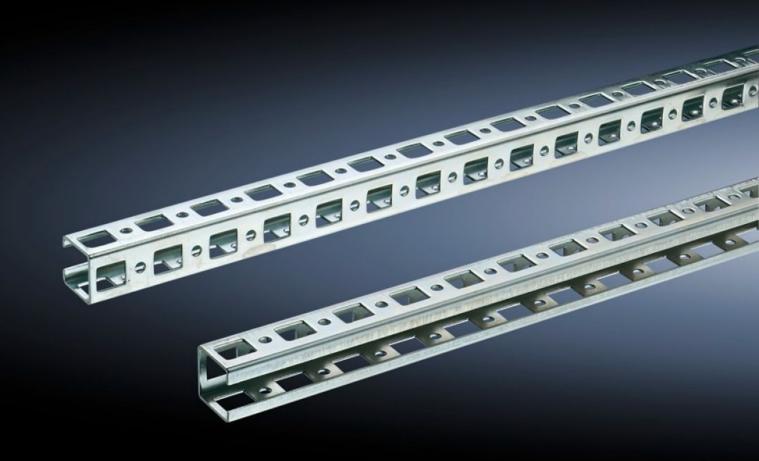

# SZ 4174.000 - Punched Rails, 23 x 23 mm for VX, TS, VX SE

Mounted on the horizontal and vertical enclosure sections using additional assembly components.

#### **Features**

| Model No.               | SZ 4174.000                                                                                                                                                                                                                                                                                          |
|-------------------------|------------------------------------------------------------------------------------------------------------------------------------------------------------------------------------------------------------------------------------------------------------------------------------------------------|
| Material                | Carbon steel                                                                                                                                                                                                                                                                                         |
| Surface finish          | Zinc-plated                                                                                                                                                                                                                                                                                          |
| Length                  | 1,095 mm                                                                                                                                                                                                                                                                                             |
| Installation options    | On the vertical enclosure section: Directly via support brackets TS, via adapter rail for PS compatibility in conjunction with angle brackets, mounting brackets or support brackets PS.  On the horizontal enclosure section: Directly via angle brackets, mounting brackets or support brackets PS |
| Suitable for            | Enclosure type: VX TS VX SE Suitable for width or height or depth: 1,200 mm                                                                                                                                                                                                                          |
| Packaging unit          | 6 pc(s).                                                                                                                                                                                                                                                                                             |
| Net weight              | 4.002                                                                                                                                                                                                                                                                                                |
| Gross weight            | 4.202                                                                                                                                                                                                                                                                                                |
| PCF/VE (cradle-to-gate) | 16 kg CO2 eq (Cat B)                                                                                                                                                                                                                                                                                 |