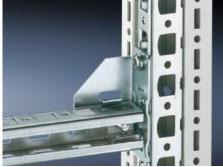

# SZ 4175.000 - Punched Rails, 23 x 23 mm for VX, TS, VX SE

Mounted on the horizontal and vertical enclosure sections using additional assembly components.

#### **Features**

| Model No.               | SZ 4175.000                                                                                                                                                                                                                                                                                          |
|-------------------------|------------------------------------------------------------------------------------------------------------------------------------------------------------------------------------------------------------------------------------------------------------------------------------------------------|
| Material                | Carbon steel                                                                                                                                                                                                                                                                                         |
| Surface finish          | Zinc-plated                                                                                                                                                                                                                                                                                          |
| Length                  | 1,495 mm                                                                                                                                                                                                                                                                                             |
| Installation options    | On the vertical enclosure section: Directly via support brackets TS, via adapter rail for PS compatibility in conjunction with angle brackets, mounting brackets or support brackets PS.  On the horizontal enclosure section: Directly via angle brackets, mounting brackets or support brackets PS |
| Suitable for            | Enclosure type: VX TS VX SE Suitable for width or height or depth: 1,600 mm                                                                                                                                                                                                                          |
| Packaging unit          | 6 pc(s).                                                                                                                                                                                                                                                                                             |
| Net weight              | 5.394                                                                                                                                                                                                                                                                                                |
| Gross weight            | 5.677                                                                                                                                                                                                                                                                                                |
| PCF/VE (cradle-to-gate) | 21.6 kg CO2 eq (Cat B)                                                                                                                                                                                                                                                                               |