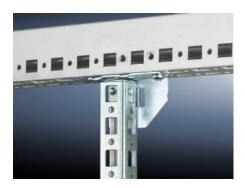

# SZ 4175.000 - Punched Rails, 23 x 23 mm for VX, TS, VX SE

Mounted on the horizontal and vertical enclosure sections using additional assembly components.

#### **Features**

| Model No.               | SZ 4175.000                                                                                                                                                                                                                                                                                          |
|-------------------------|------------------------------------------------------------------------------------------------------------------------------------------------------------------------------------------------------------------------------------------------------------------------------------------------------|
| Material                | Carbon steel                                                                                                                                                                                                                                                                                         |
| Surface finish          | Zinc-plated                                                                                                                                                                                                                                                                                          |
| Length                  | 1,495 mm                                                                                                                                                                                                                                                                                             |
| Installation options    | On the vertical enclosure section: Directly via support brackets TS, via adapter rail for PS compatibility in conjunction with angle brackets, mounting brackets or support brackets PS.  On the horizontal enclosure section: Directly via angle brackets, mounting brackets or support brackets PS |
| Suitable for            | Enclosure type: VX TS VX SE Suitable for width or height or depth: 1,600 mm                                                                                                                                                                                                                          |
| Packaging unit          | 6 pc(s).                                                                                                                                                                                                                                                                                             |
| Net weight              | 5.394                                                                                                                                                                                                                                                                                                |
| Gross weight            | 5.677                                                                                                                                                                                                                                                                                                |
| PCF/VE (cradle-to-gate) | 21.6 kg CO2 eq (Cat B)                                                                                                                                                                                                                                                                               |