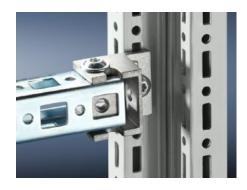

# SZ 4175.000 - Punched Rails, 23 x 23 mm for VX, TS, VX SE

Mounted on the horizontal and vertical enclosure sections using additional assembly components.

#### **Features**

| Model No.               | SZ 4175.000                                                                                                                                                                                                                                                                                          |
|-------------------------|------------------------------------------------------------------------------------------------------------------------------------------------------------------------------------------------------------------------------------------------------------------------------------------------------|
| Material                | Carbon steel                                                                                                                                                                                                                                                                                         |
| Surface finish          | Zinc-plated                                                                                                                                                                                                                                                                                          |
| Length                  | 1,495 mm                                                                                                                                                                                                                                                                                             |
| Installation options    | On the vertical enclosure section: Directly via support brackets TS, via adapter rail for PS compatibility in conjunction with angle brackets, mounting brackets or support brackets PS.  On the horizontal enclosure section: Directly via angle brackets, mounting brackets or support brackets PS |
| Suitable for            | Enclosure type: VX TS VX SE Suitable for width or height or depth: 1,600 mm                                                                                                                                                                                                                          |
| Packaging unit          | 6 pc(s).                                                                                                                                                                                                                                                                                             |
| Net weight              | 5.394                                                                                                                                                                                                                                                                                                |
| Gross weight            | 5.677                                                                                                                                                                                                                                                                                                |
| PCF/VE (cradle-to-gate) | 21.6 kg CO2 eq (Cat B)                                                                                                                                                                                                                                                                               |