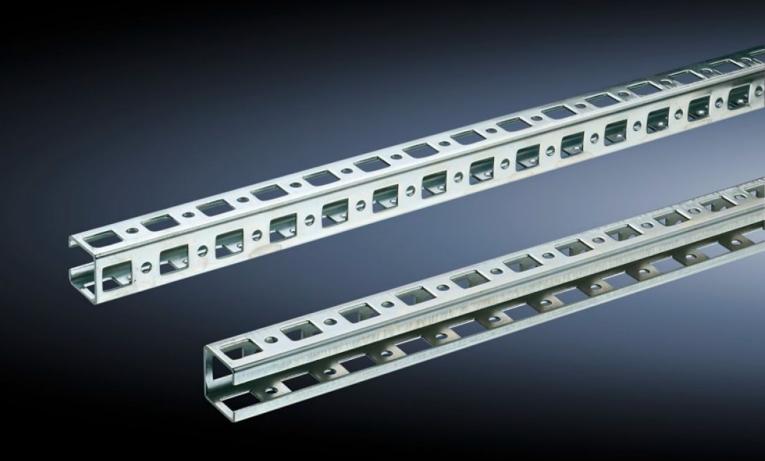

# SZ 4175.000 - Punched Rails, 23 x 23 mm for VX, TS, VX SE

Mounted on the horizontal and vertical enclosure sections using additional assembly components.

#### **Features**

| Model No.               | SZ 4175.000                                                                                                                                                                                                                                                                                          |
|-------------------------|------------------------------------------------------------------------------------------------------------------------------------------------------------------------------------------------------------------------------------------------------------------------------------------------------|
| Material                | Carbon steel                                                                                                                                                                                                                                                                                         |
| Surface finish          | Zinc-plated                                                                                                                                                                                                                                                                                          |
| Length                  | 1,495 mm                                                                                                                                                                                                                                                                                             |
| Installation options    | On the vertical enclosure section: Directly via support brackets TS, via adapter rail for PS compatibility in conjunction with angle brackets, mounting brackets or support brackets PS.  On the horizontal enclosure section: Directly via angle brackets, mounting brackets or support brackets PS |
| Suitable for            | Enclosure type: VX TS VX SE Suitable for width or height or depth: 1,600 mm                                                                                                                                                                                                                          |
| Packaging unit          | 6 pc(s).                                                                                                                                                                                                                                                                                             |
| Net weight              | 5.394                                                                                                                                                                                                                                                                                                |
| Gross weight            | 5.677                                                                                                                                                                                                                                                                                                |
| PCF/VE (cradle-to-gate) | 21.6 kg CO2 eq (Cat B)                                                                                                                                                                                                                                                                               |