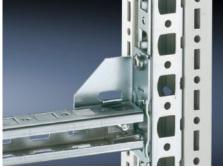

# SZ 4177.000 - Punched Rails, 23 x 23 mm for VX, TS, VX SE

Mounted on the horizontal and vertical enclosure sections using additional assembly components.