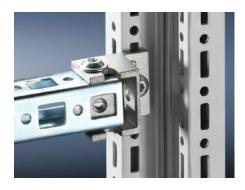

# SZ 4177.000 - Punched Rails, 23 x 23 mm for VX, TS, VX SE

Mounted on the horizontal and vertical enclosure sections using additional assembly components.