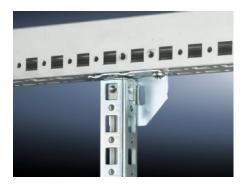

# SZ 4177.000 - Punched Rails, 23 x 23 mm for VX, TS, VX SE

Mounted on the horizontal and vertical enclosure sections using additional assembly components.