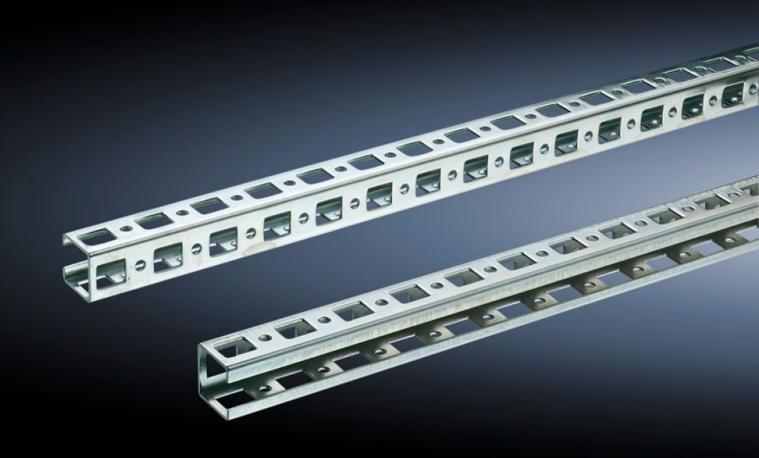

# SZ 4177.000 - Punched Rails, 23 x 23 mm for VX, TS, VX SE

Mounted on the horizontal and vertical enclosure sections using additional assembly components.

#### **Features**

| Model No.               | SZ 4177.000                                                                                                                                                                                                                                                                                          |
|-------------------------|------------------------------------------------------------------------------------------------------------------------------------------------------------------------------------------------------------------------------------------------------------------------------------------------------|
| Material                | Carbon steel                                                                                                                                                                                                                                                                                         |
| Surface finish          | Zinc-plated                                                                                                                                                                                                                                                                                          |
| Length                  | 1,895 mm                                                                                                                                                                                                                                                                                             |
| Installation options    | On the vertical enclosure section: Directly via support brackets TS, via adapter rail for PS compatibility in conjunction with angle brackets, mounting brackets or support brackets PS.  On the horizontal enclosure section: Directly via angle brackets, mounting brackets or support brackets PS |
| Suitable for            | Enclosure type: VX TS VX SE Suitable for width or height or depth: 2,000 mm                                                                                                                                                                                                                          |
| Packaging unit          | 6 pc(s).                                                                                                                                                                                                                                                                                             |
| Net weight              | 6.966                                                                                                                                                                                                                                                                                                |
| Gross weight            | 7.36                                                                                                                                                                                                                                                                                                 |
| PCF/VE (cradle-to-gate) | 28 kg CO2 eq (Cat B)                                                                                                                                                                                                                                                                                 |