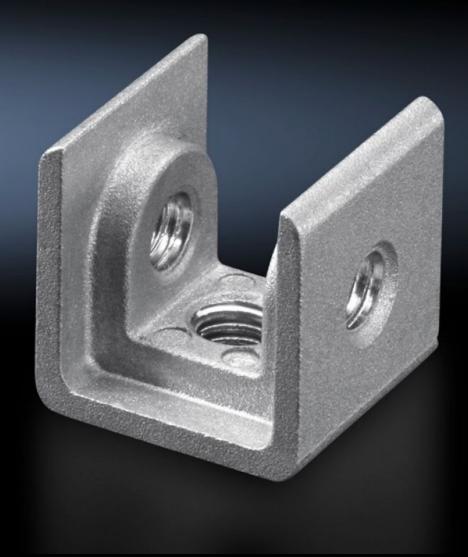

## PS 4179.000 - U-nut

To mount punched rails and chassis on angle brackets, mounting brackets and support brackets.

## **Features**

| Model No.             | PS 4179.000                                                                                                                                   |
|-----------------------|-----------------------------------------------------------------------------------------------------------------------------------------------|
| Installation options  | Punched Rails, 23 x 23 mm<br>Mounting chassis 23 x 73 mm<br>Mounting chassis 45 x 88 mm<br>System chassis 23 x 73 mm                          |
| Note                  | For mounting punched rails and mounting chassis on angle brackets, mounting brackets and support brackets, we recommend U nuts with M6 thread |
| Dimensions            | Thread: M6                                                                                                                                    |
| Thread                | M6                                                                                                                                            |
| Packaging unit        | 20 pc(s).                                                                                                                                     |
| Net weight            | 0.34                                                                                                                                          |
| Gross weight          | 0.378                                                                                                                                         |
| Customs tariff number | 73181692                                                                                                                                      |
| EAN                   | 4028177093300                                                                                                                                 |
| ETIM 9                | EC000096                                                                                                                                      |
| ETIM 8                | EC000096                                                                                                                                      |
| ECLASS 8.0            | 23110804                                                                                                                                      |