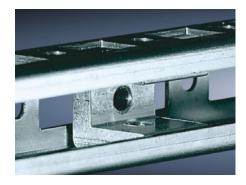

## PS 4179.000 - U-nut

To mount punched rails and chassis on angle brackets, mounting brackets and support brackets.

## **Features**

| Model No.             | PS 4179.000                                                                                                                                   |
|-----------------------|-----------------------------------------------------------------------------------------------------------------------------------------------|
| Installation options  | Punched Rails, 23 x 23 mm<br>Mounting chassis 23 x 73 mm<br>Mounting chassis 45 x 88 mm<br>System chassis 23 x 73 mm                          |
| Note                  | For mounting punched rails and mounting chassis on angle brackets, mounting brackets and support brackets, we recommend U nuts with M6 thread |
| Dimensions            | Thread: M6                                                                                                                                    |
| Thread                | M6                                                                                                                                            |
| Packaging unit        | 20 pc(s).                                                                                                                                     |
| Net weight            | 0.34                                                                                                                                          |
| Gross weight          | 0.378                                                                                                                                         |
| Customs tariff number | 73181692                                                                                                                                      |
| EAN                   | 4028177093300                                                                                                                                 |
| ETIM 9                | EC000096                                                                                                                                      |
| ETIM 8                | EC000096                                                                                                                                      |
| ECLASS 8.0            | 23110804                                                                                                                                      |