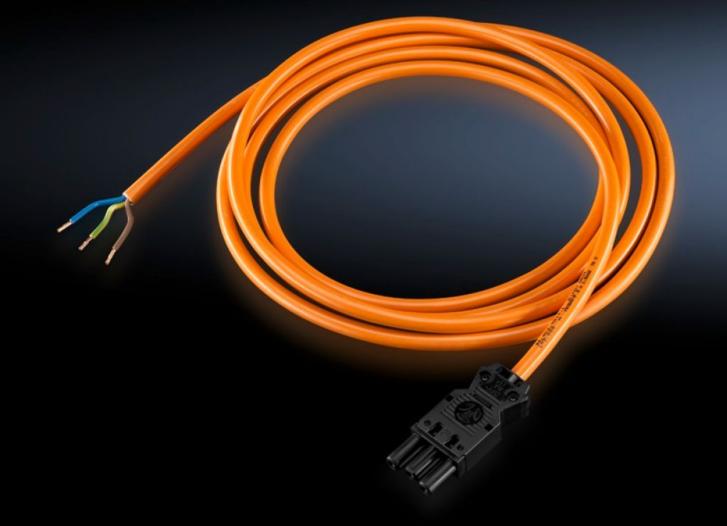

## SZ 4315.100 - Connection cable

For power supply or thru-wiring.

#### Features

| Model No.             | SZ 4315.100                                       |
|-----------------------|---------------------------------------------------|
| Version               | For power supply (with socket, without connector) |
| Length                | 3,000 mm                                          |
| Dimensions            | Length: 3,000 mm                                  |
| Packaging unit        | 5 pc(s).                                          |
| Net weight            | 1.38                                              |
| Gross weight          | 1.6                                               |
| Customs tariff number | 85444290                                          |
| EAN                   | 4028177098633                                     |
| ETIM 9                | EC001576                                          |
| ETIM 8                | EC001576                                          |
| ECLASS 8.0            | 27060402                                          |
|                       |                                                   |