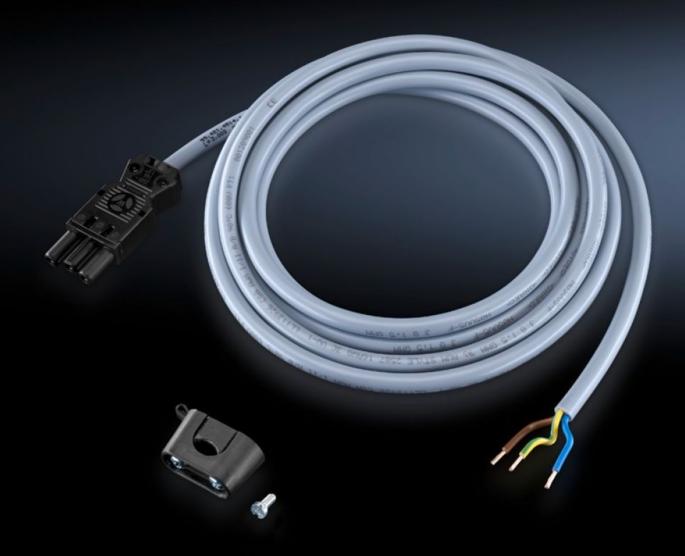

# SZ 4315.150 - Connection cable

For power supply or thru-wiring.

## Features

| Model No.             | SZ 4315.150                                                         |
|-----------------------|---------------------------------------------------------------------|
| Version               | For power supply (with socket and strain relief, without connector) |
| Length                | 3,000 mm                                                            |
| Dimensions            | Length: 3,000 mm                                                    |
| Packaging unit        | 1 pc(s).                                                            |
| Net weight            | 0.4                                                                 |
| Gross weight          | 0.422                                                               |
| Customs tariff number | 85444290                                                            |
| EAN                   | 4028177444478                                                       |
| ETIM 9                | EC001576                                                            |
| ETIM 8                | EC001576                                                            |
| ECLASS 8.0            | 27060402                                                            |