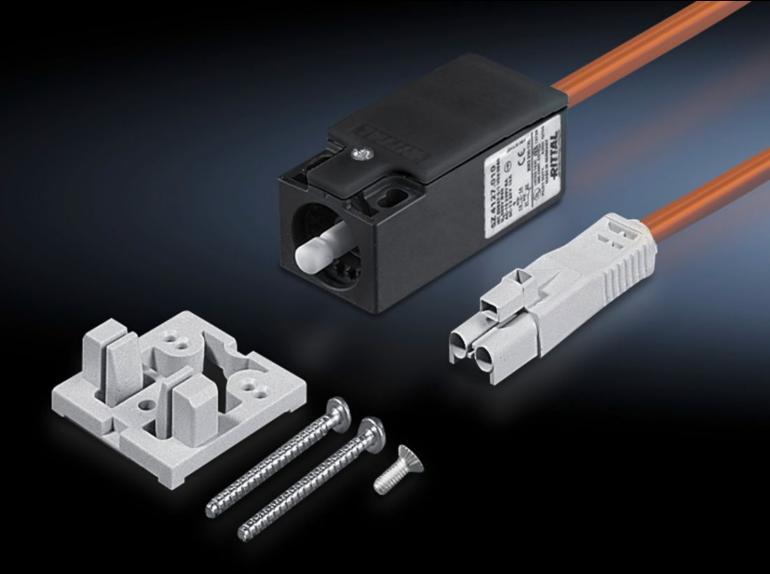

### SZ 4315.320 - Door-Operated Switch

With mounting accessories, with or without connection cable.

#### **Features**

| Model No.                                       | SZ 4315.320                                                                     |
|-------------------------------------------------|---------------------------------------------------------------------------------|
| Version                                         | With connection cable                                                           |
| Length                                          | 1,000 mm                                                                        |
| Rated impulse withstand voltage, phase to phase | 6000 V AC                                                                       |
| Rated insulation voltage                        | 400 V AC                                                                        |
| Installation options                            | for standard and courtesy lights without an integrated door-<br>operated switch |
| Dimensions                                      | Length: 1,000 mm                                                                |
| Electrical connection                           | 240 V AC/6 A<br>125 V DC/8 A<br>24 V AC/6 A<br>24 V DC/6 A                      |
| Rated operating voltage                         | 400 V                                                                           |
| Protection category IP to IEC 60<br>529         | IP 40                                                                           |
| Packaging unit                                  | 1 pc(s).                                                                        |
| Net weight                                      | 0.139                                                                           |
| Gross weight                                    | 0.149                                                                           |
| Customs tariff number                           | 85365019                                                                        |
| EAN                                             | 4028177581333                                                                   |
| ETIM 9                                          | EC002626                                                                        |
| ETIM 8                                          | EC002626                                                                        |
| ECLASS 8.0                                      | 27189266                                                                        |