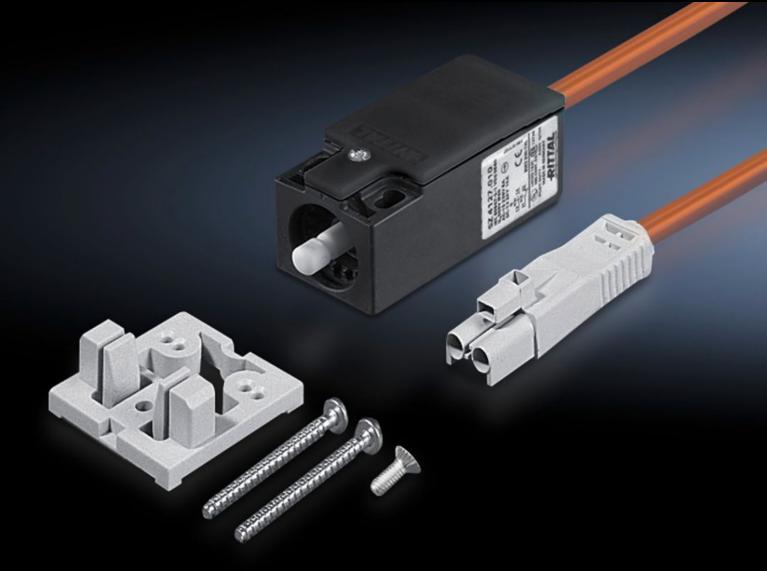

### SZ 4315.550 - Door-Operated Switch

With mounting accessories, with or without connection cable.

#### **Features**

| Model No.                                       | SZ 4315.550                                                                     |
|-------------------------------------------------|---------------------------------------------------------------------------------|
| Version                                         | With connection cable                                                           |
| Length                                          | 600 mm                                                                          |
| Rated impulse withstand voltage, phase to phase | 6000 V AC                                                                       |
| Rated insulation voltage                        | 400 V AC                                                                        |
| Installation options                            | for standard and courtesy lights without an integrated door-<br>operated switch |
| Dimensions                                      | Length: 600 mm                                                                  |
| Electrical connection                           | 240 V AC/6 A<br>125 V DC/8 A<br>24 V AC/6 A<br>24 V DC/6 A                      |
| Rated operating voltage                         | 400 V                                                                           |
| Protection category IP to IEC 60<br>529         | IP 40                                                                           |
| Packaging unit                                  | 1 pc(s).                                                                        |
| Net weight                                      | 0.115                                                                           |
| Gross weight                                    | 0.122                                                                           |
| Customs tariff number                           | 85365019                                                                        |
| EAN                                             | 4028177501461                                                                   |
| ETIM 9                                          | EC002626                                                                        |
| ETIM 8                                          | EC002626                                                                        |
| ECLASS 8.0                                      | 27189266                                                                        |