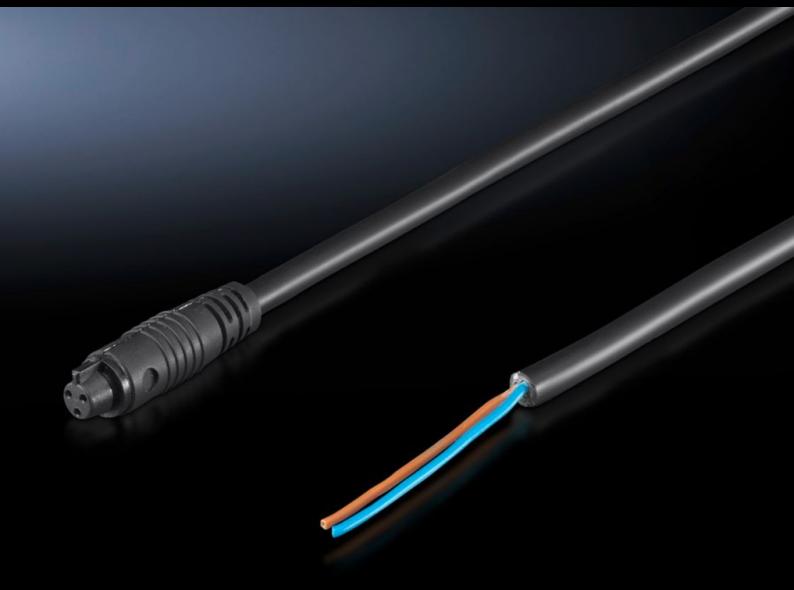

## SZ 4315.800 - Connection Accessories For LED compact system light

With LED connection cables or with LED interconnecting cable.

## **Features**

| Model No.              | SZ 4315.800      |
|------------------------|------------------|
| Version                | Connection cable |
| Length                 | 3,000 mm         |
| Suitable for Model No. | 4140.810         |
|                        | 4140.820         |
|                        | 4140.830         |
|                        | 4140.840         |
| Dimensions             | Length: 3,000 mm |
| Packaging unit         | 1 pc(s).         |
| Net weight             | 0.102            |
| Gross weight           | 0.118            |
| Customs tariff number  | 85444290         |
| EAN                    | 4028177630192    |
| E-Number Sweden        | E4302509         |
| ETIM 9                 | EC001576         |
| ETIM 8                 | EC001576         |
| ECLASS 8.0             | 27060402         |