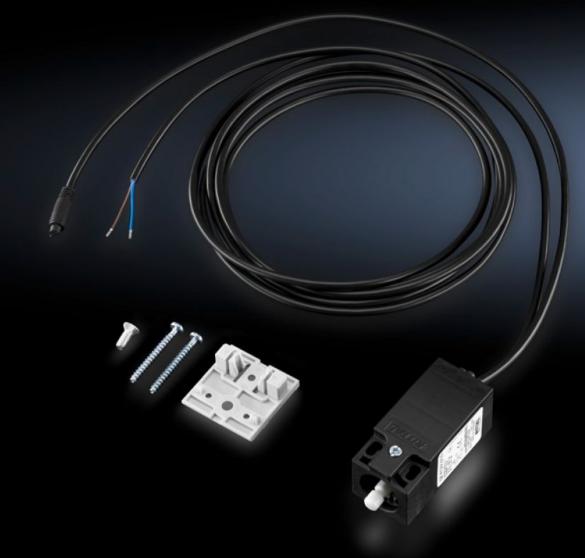

## SZ 4315.810 - Connection Accessories For LED compact system light

With LED connection cables or with LED interconnecting cable.

## Features

| Model No.              | SZ 4315.810                                                          |
|------------------------|----------------------------------------------------------------------|
| Version                | Door operated switch with LED connection cable (open end/cable bush) |
| Length                 | 3,000 mm                                                             |
| Suitable for Model No. | 4140.810                                                             |
|                        | 4140.820                                                             |
|                        | 4140.830                                                             |
|                        | 4140.840                                                             |
| Dimensions             | Length: 3,000 mm                                                     |
| Packaging unit         | 1 pc(s).                                                             |
| Net weight             | 0.19                                                                 |
| Gross weight           | 0.201                                                                |
| Customs tariff number  | 85365080                                                             |
| EAN                    | 4028177630161                                                        |
| E-Number Sweden        | E4302512                                                             |
| ETIM 9                 | EC001576                                                             |
| ETIM 8                 | EC001576                                                             |
| ECLASS 8.0             | 27060402                                                             |