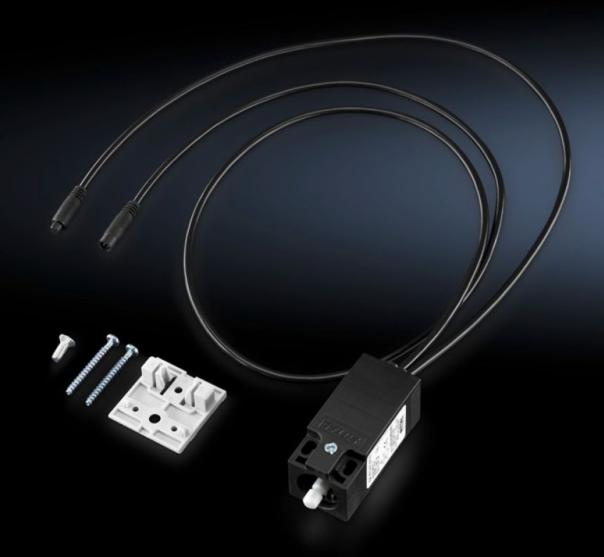

## SZ 4315.820 - Connection Accessories For LED compact system light

With LED connection cables or with LED interconnecting cable.

## **Features**

| Model No.              | SZ 4315.820                                         |
|------------------------|-----------------------------------------------------|
| Version                | Door operated switch with LED interconnecting cable |
| Length                 | 1,000 mm                                            |
| Suitable for Model No. | 4140.810                                            |
|                        | 4140.820                                            |
|                        | 4140.830                                            |
|                        | 4140.840                                            |
| Dimensions             | Length: 1,000 mm                                    |
| Packaging unit         | 1 pc(s).                                            |
| Net weight             | 0.125                                               |
| Gross weight           | 0.171                                               |
| Customs tariff number  | 85365080                                            |
| EAN                    | 4028177630178                                       |
| E-Number Sweden        | E4302511                                            |
| ETIM 9                 | EC001576                                            |
| ETIM 8                 | EC001576                                            |
| ECLASS 8.0             | 27060402                                            |