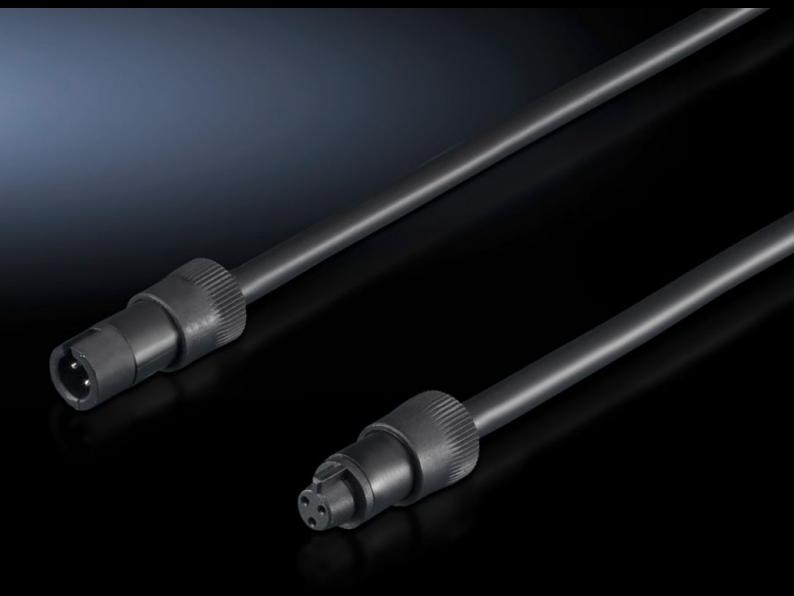

## SZ 4315.840 - Connection Accessories For LED compact system light

With LED connection cables or with LED interconnecting cable.

## **Features**

| Model No.              | SZ 4315.840                                  |
|------------------------|----------------------------------------------|
| Version                | LED interconnecting cable for through-wiring |
| Length                 | 1,000 mm                                     |
| Suitable for Model No. | 4140.810                                     |
|                        | 4140.820                                     |
|                        | 4140.830                                     |
|                        | 4140.840                                     |
| Dimensions             | Length: 1,000 mm                             |
| Packaging unit         | 1 pc(s).                                     |
| Net weight             | 0.035                                        |
| Gross weight           | 0.04                                         |
| Customs tariff number  | 85444290                                     |
| EAN                    | 4028177630512                                |
| E-Number Sweden        | E4302514                                     |
| ETIM 9                 | EC001576                                     |
| ETIM 8                 | EC001576                                     |
| ECLASS 8.0             | 27060402                                     |