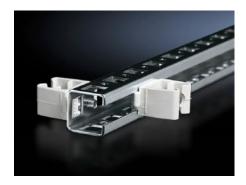

## SZ 4319.160 - Cable attachment

For professional, secure fastening of cables and conduits, as the fixtures are bayable, several fixtures, even those of different sizes, can be assembled using just 2 screws.

## **Features**

| Model No.             | SZ 4319.160                                                                                                                                                                  |
|-----------------------|------------------------------------------------------------------------------------------------------------------------------------------------------------------------------|
| Product description   | For professional, secure fastening of cables and conduits.                                                                                                                   |
| Material              | Polyamide                                                                                                                                                                    |
| Installation options  | For sliding into the punched rail 23 x 23 mm  May be screw-fastened onto the round punchings of the enclosures  May be screw-fastened onto punched rails or punched sections |
| Note                  | The baying ability allows several fastening attachments, even those of different sizes, can be assembled by using just two screws.                                           |
| Min. cable diameter   | 12 mm                                                                                                                                                                        |
| Max. cable diameter   | 16 mm                                                                                                                                                                        |
| Packaging unit        | 50 pc(s).                                                                                                                                                                    |
| Net weight            | 0.2                                                                                                                                                                          |
| Gross weight          | 0.249                                                                                                                                                                        |
| Customs tariff number | 39269097                                                                                                                                                                     |
| EAN                   | 4028177098756                                                                                                                                                                |
| ETIM 9                | EC000322                                                                                                                                                                     |
| ETIM 8                | EC000322                                                                                                                                                                     |
| ECLASS 8.0            | 27400604                                                                                                                                                                     |