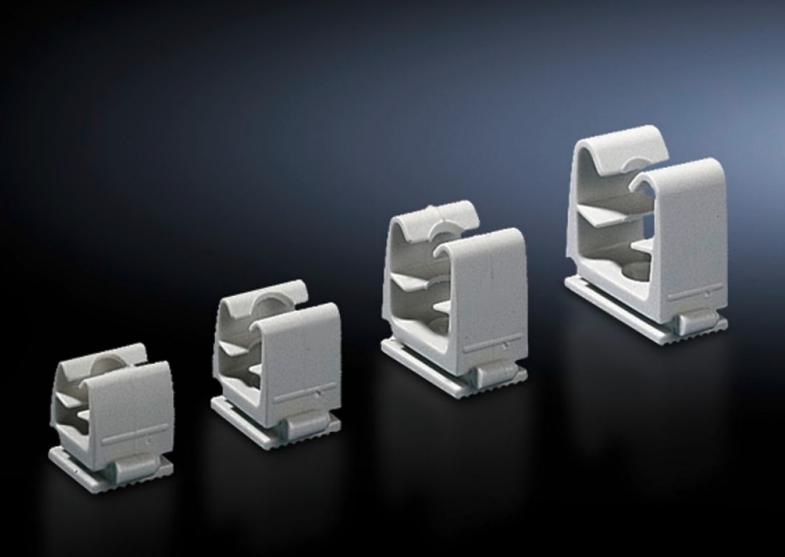

## SZ 4319.160 - Cable attachment

For professional, secure fastening of cables and conduits, as the fixtures are bayable, several fixtures, even those of different sizes, can be assembled using just 2 screws.

## **Features**

| Model No.             | SZ 4319.160                                                                                                                                                                  |
|-----------------------|------------------------------------------------------------------------------------------------------------------------------------------------------------------------------|
| Product description   | For professional, secure fastening of cables and conduits.                                                                                                                   |
| Material              | Polyamide                                                                                                                                                                    |
| Installation options  | For sliding into the punched rail 23 x 23 mm  May be screw-fastened onto the round punchings of the enclosures  May be screw-fastened onto punched rails or punched sections |
| Note                  | The baying ability allows several fastening attachments, even those of different sizes, can be assembled by using just two screws.                                           |
| Min. cable diameter   | 12 mm                                                                                                                                                                        |
| Max. cable diameter   | 16 mm                                                                                                                                                                        |
| Packaging unit        | 50 pc(s).                                                                                                                                                                    |
| Net weight            | 0.2                                                                                                                                                                          |
| Gross weight          | 0.249                                                                                                                                                                        |
| Customs tariff number | 39269097                                                                                                                                                                     |
| EAN                   | 4028177098756                                                                                                                                                                |
| ETIM 9                | EC000322                                                                                                                                                                     |
| ETIM 8                | EC000322                                                                                                                                                                     |
| ECLASS 8.0            | 27400604                                                                                                                                                                     |