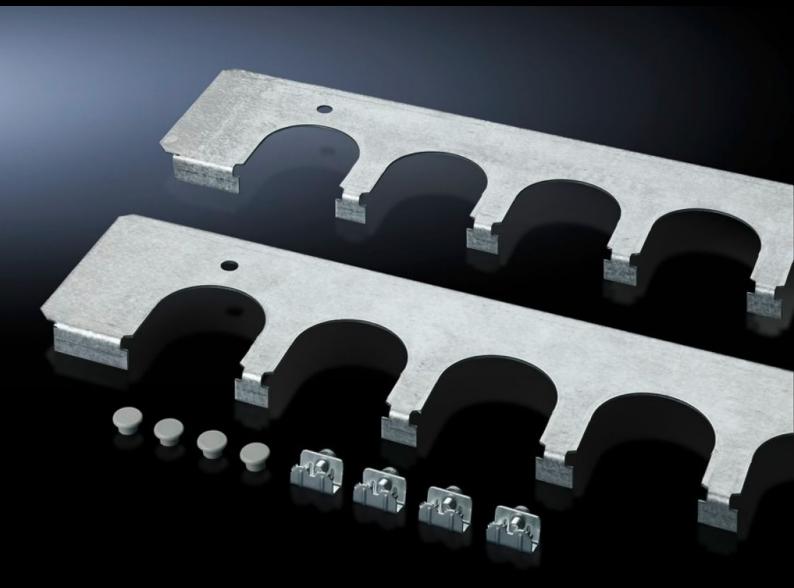

## SZ 4323.700 - Cable entry plates for installation in TP universal consoles

Secure cable entry in combination with cable grommets and connector grommets. Installed instead of the standard base plates.

## **Features**

| Model No.             | SZ 4323.700                                                                                                                  |
|-----------------------|------------------------------------------------------------------------------------------------------------------------------|
| Product description   | Secure cable entry in combination with cable grommets and connector grommets. Installed instead of the standard base plates. |
| Material              | Carbon steel                                                                                                                 |
| Surface finish        | Zinc-plated                                                                                                                  |
| Supply includes       | Incl. compensating plate Assembly components Incl. compensating plate                                                        |
| Note on Model No.:    | Incl. compensating plate                                                                                                     |
| Suitable for          | Enclosure type: TP universal console: = 1,000 mm                                                                             |
| Packaging unit        | 2 pc(s).                                                                                                                     |
| Net weight            | 1.672                                                                                                                        |
| Gross weight          | 1.872                                                                                                                        |
| Customs tariff number | 73269098                                                                                                                     |
| EAN                   | 4028177098886                                                                                                                |
| ECLASS 8.0            | 27189261                                                                                                                     |