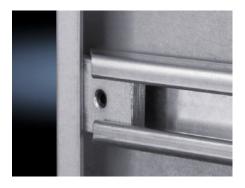

## VX 4333.180 - Cross-brace for mounting plates for VX, TS, VX SE

Additional horizontal cross braces to dampen vibrations and/or for retrospective stabilization of wide mounting plates. The struts can also be used as an additional aid to secure heavy structural elements.

#### **Features**

| Model No.           | VX 4333.180                                                                                                                                                                                                   |
|---------------------|---------------------------------------------------------------------------------------------------------------------------------------------------------------------------------------------------------------|
| Product description | Additional horizontal cross braces to dampen vibrations and/or for retrospective stabilization of wide mounting plates. The braces can also be used as an additional aid to secure heavy structural elements. |
| Material            | Carbon steel                                                                                                                                                                                                  |
| Surface finish      | Zinc-plated                                                                                                                                                                                                   |
| Supply includes     | 2 sections<br>4 clamps<br>4 grub (set) screws M10 x 16 mm                                                                                                                                                     |
| Note on Model No.:  | Other widths available on request.                                                                                                                                                                            |
| Suitable for        | Enclosure type: VX<br>TS<br>VX SE<br>Width: = 1,800 mm                                                                                                                                                        |
| Packaging unit      | 2 pc(s).                                                                                                                                                                                                      |
| Net weight          | 7.414                                                                                                                                                                                                         |
| Gross weight        | 7.804                                                                                                                                                                                                         |
|                     |                                                                                                                                                                                                               |