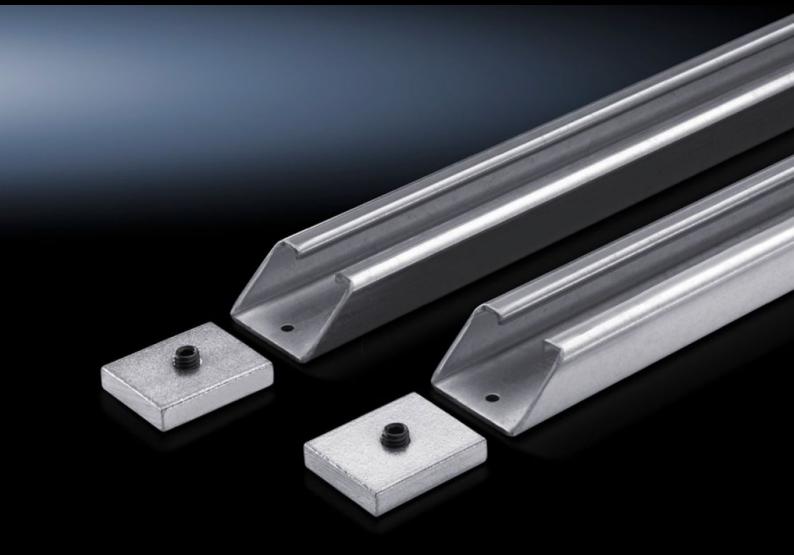

## VX 4333.180 - Cross-brace for mounting plates for VX, TS, VX SE

Additional horizontal cross braces to dampen vibrations and/or for retrospective stabilization of wide mounting plates. The struts can also be used as an additional aid to secure heavy structural elements.

#### **Features**

| Model No.           | VX 4333.180                                                                                                                                                                                                   |
|---------------------|---------------------------------------------------------------------------------------------------------------------------------------------------------------------------------------------------------------|
| Product description | Additional horizontal cross braces to dampen vibrations and/or for retrospective stabilization of wide mounting plates. The braces can also be used as an additional aid to secure heavy structural elements. |
| Material            | Carbon steel                                                                                                                                                                                                  |
| Surface finish      | Zinc-plated                                                                                                                                                                                                   |
| Supply includes     | 2 sections<br>4 clamps<br>4 grub (set) screws M10 x 16 mm                                                                                                                                                     |
| Note on Model No.:  | Other widths available on request.                                                                                                                                                                            |
| Suitable for        | Enclosure type: VX<br>TS<br>VX SE<br>Width: = 1,800 mm                                                                                                                                                        |
| Packaging unit      | 2 pc(s).                                                                                                                                                                                                      |
| Net weight          | 7.414                                                                                                                                                                                                         |
| Gross weight        | 7.804                                                                                                                                                                                                         |
|                     |                                                                                                                                                                                                               |