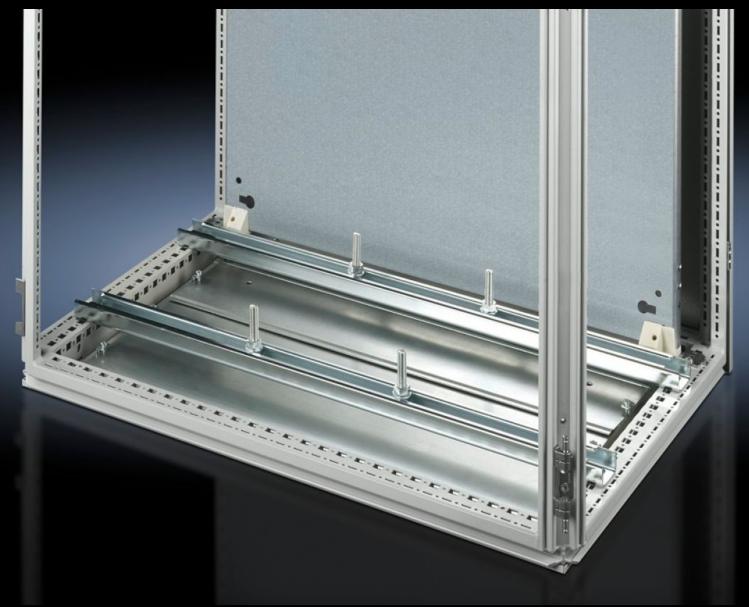

## SZ 4361.000 - System Support Rails

For heavy installed equipment such as transformers. Thead screw and slot in the support rail accommodate all mounting dimensions.

#### **Features**

| Model No.            | SZ 4361.000                                                                                                                                                                                                                                                                                                                                                                                                                                                            |
|----------------------|------------------------------------------------------------------------------------------------------------------------------------------------------------------------------------------------------------------------------------------------------------------------------------------------------------------------------------------------------------------------------------------------------------------------------------------------------------------------|
| Product description  | Utilized to support heavy components (transformers, motors, drives, pumps) that are mounted within the enclosure. T-head screw and slot in the support rail accommodate a wide range of mounting dimensions.                                                                                                                                                                                                                                                           |
| Material             | Carbon steel                                                                                                                                                                                                                                                                                                                                                                                                                                                           |
| Surface finish       | Zinc-plated                                                                                                                                                                                                                                                                                                                                                                                                                                                            |
| Supply includes      | 2 system support rails (45 x 25 mm)<br>4 T-head screws M12 x 60 mm<br>Fasteners                                                                                                                                                                                                                                                                                                                                                                                        |
| Installation options | On the vertical TS enclosure section via snap-on nuts 8800.806 or via adapter rail for VX compatibility, offset in the height, via TS punched rail 25 x 38 mm  On the horizontal VX SE enclosure section in the width at the bottom and top, or in the depth at the bottom and top (without mounting plate) using snap-on nut 8800.808  On the horizontal TS enclosure section: in the width, in the depth (without mounting plate)  On base configuration rail for TP |
| Suitable for         | Enclosure type: TS<br>Width: = 600 mm                                                                                                                                                                                                                                                                                                                                                                                                                                  |
| Packaging unit       | 2 pc(s).                                                                                                                                                                                                                                                                                                                                                                                                                                                               |