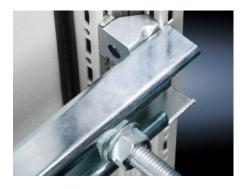

## SZ 4361.000 - System Support Rails

For heavy installed equipment such as transformers. Thead screw and slot in the support rail accommodate all mounting dimensions.

#### **Features**

| Model No.            | SZ 4361.000                                                                                                                                                                                                                                                                                                                                                                                                                                                            |
|----------------------|------------------------------------------------------------------------------------------------------------------------------------------------------------------------------------------------------------------------------------------------------------------------------------------------------------------------------------------------------------------------------------------------------------------------------------------------------------------------|
| Product description  | Utilized to support heavy components (transformers, motors, drives, pumps) that are mounted within the enclosure. T-head screw and slot in the support rail accommodate a wide range of mounting dimensions.                                                                                                                                                                                                                                                           |
| Material             | Carbon steel                                                                                                                                                                                                                                                                                                                                                                                                                                                           |
| Surface finish       | Zinc-plated                                                                                                                                                                                                                                                                                                                                                                                                                                                            |
| Supply includes      | 2 system support rails (45 x 25 mm)<br>4 T-head screws M12 x 60 mm<br>Fasteners                                                                                                                                                                                                                                                                                                                                                                                        |
| Installation options | On the vertical TS enclosure section via snap-on nuts 8800.806 or via adapter rail for VX compatibility, offset in the height, via TS punched rail 25 x 38 mm  On the horizontal VX SE enclosure section in the width at the bottom and top, or in the depth at the bottom and top (without mounting plate) using snap-on nut 8800.808  On the horizontal TS enclosure section: in the width, in the depth (without mounting plate)  On base configuration rail for TP |
| Suitable for         | Enclosure type: TS<br>Width: = 600 mm                                                                                                                                                                                                                                                                                                                                                                                                                                  |
| Packaging unit       | 2 pc(s).                                                                                                                                                                                                                                                                                                                                                                                                                                                               |