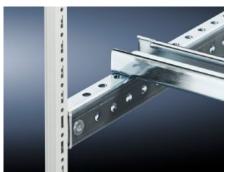

## SZ 4361.000 - System Support Rails

For heavy installed equipment such as transformers. Thead screw and slot in the support rail accommodate all mounting dimensions.

#### **Features**

| Model No.            | SZ 4361.000                                                                                                                                                                                                                                                                                                                                                                                                                                                            |
|----------------------|------------------------------------------------------------------------------------------------------------------------------------------------------------------------------------------------------------------------------------------------------------------------------------------------------------------------------------------------------------------------------------------------------------------------------------------------------------------------|
| Product description  | Utilized to support heavy components (transformers, motors, drives, pumps) that are mounted within the enclosure. T-head screw and slot in the support rail accommodate a wide range of mounting dimensions.                                                                                                                                                                                                                                                           |
| Material             | Carbon steel                                                                                                                                                                                                                                                                                                                                                                                                                                                           |
| Surface finish       | Zinc-plated                                                                                                                                                                                                                                                                                                                                                                                                                                                            |
| Supply includes      | 2 system support rails (45 x 25 mm)<br>4 T-head screws M12 x 60 mm<br>Fasteners                                                                                                                                                                                                                                                                                                                                                                                        |
| Installation options | On the vertical TS enclosure section via snap-on nuts 8800.806 or via adapter rail for VX compatibility, offset in the height, via TS punched rail 25 x 38 mm  On the horizontal VX SE enclosure section in the width at the bottom and top, or in the depth at the bottom and top (without mounting plate) using snap-on nut 8800.808  On the horizontal TS enclosure section: in the width, in the depth (without mounting plate)  On base configuration rail for TP |
| Suitable for         | Enclosure type: TS<br>Width: = 600 mm                                                                                                                                                                                                                                                                                                                                                                                                                                  |
| Packaging unit       | 2 pc(s).                                                                                                                                                                                                                                                                                                                                                                                                                                                               |