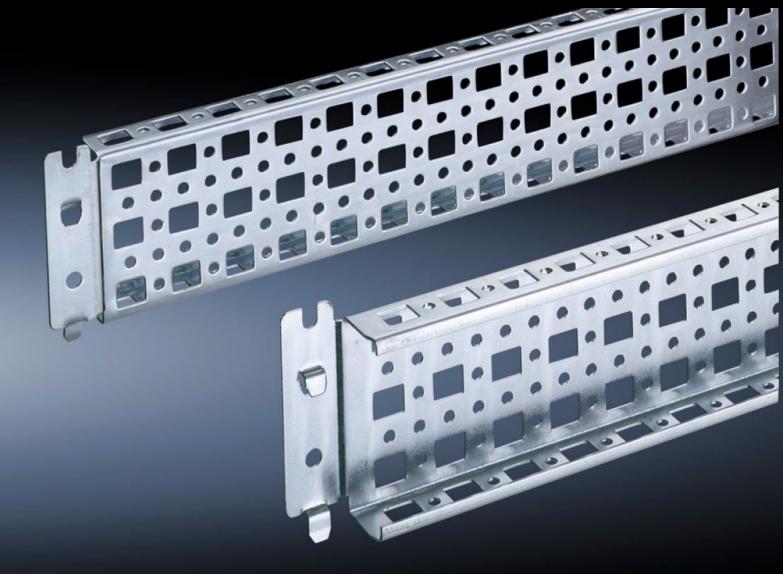

# SZ 4373.000 - PS System Chassis 23 x 73 mm for TS, VX SE

Mounted directly on horizontal TS enclosure profiles. Can only be mounted on vertical TS enclosure profiles using an adapter. Simply locate into the TS punchings and secure.

#### **Features**

| Model No.            | SZ 4373.000                                                                                                                               |
|----------------------|-------------------------------------------------------------------------------------------------------------------------------------------|
| Product description  | Variable, with 5 rows of holes for universal skeleton structures or partial assembly. Simply locate into the system punchings and secure. |
| Material             | Carbon steel                                                                                                                              |
| Surface finish       | Zinc-plated                                                                                                                               |
| Supply includes      | Assembly screws                                                                                                                           |
| Installation options | On the vertical TS, VX SE enclosure section via adapter rail for VX compatibility                                                         |
|                      | On the horizontal TS enclosure section                                                                                                    |
|                      | On the horizontal VX SE enclosure section, bottom                                                                                         |
|                      | On the horizontal VX SE enclosure section, top, in the width                                                                              |
| Suitable for         | Enclosure type: TS                                                                                                                        |
|                      | VX SE                                                                                                                                     |
|                      | Suitable for width/depth: 1,000 mm                                                                                                        |
| Packaging unit       | 4 pc(s).                                                                                                                                  |
| Net weight           | 4.152                                                                                                                                     |
| Gross weight         | 4.35                                                                                                                                      |
|                      |                                                                                                                                           |