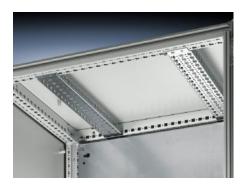

# SZ 4373.000 - PS System Chassis 23 x 73 mm for TS, VX SE

Mounted directly on horizontal TS enclosure profiles. Can only be mounted on vertical TS enclosure profiles using an adapter. Simply locate into the TS punchings and secure.

#### **Features**

| Model No.            | SZ 4373.000                                                                                                                               |
|----------------------|-------------------------------------------------------------------------------------------------------------------------------------------|
| Product description  | Variable, with 5 rows of holes for universal skeleton structures or partial assembly. Simply locate into the system punchings and secure. |
| Material             | Carbon steel                                                                                                                              |
| Surface finish       | Zinc-plated                                                                                                                               |
| Supply includes      | Assembly screws                                                                                                                           |
| Installation options | On the vertical TS, VX SE enclosure section via adapter rail for VX compatibility                                                         |
|                      | On the horizontal TS enclosure section                                                                                                    |
|                      | On the horizontal VX SE enclosure section, bottom                                                                                         |
|                      | On the horizontal VX SE enclosure section, top, in the width                                                                              |
| Suitable for         | Enclosure type: TS                                                                                                                        |
|                      | VX SE                                                                                                                                     |
|                      | Suitable for width/depth: 1,000 mm                                                                                                        |
| Packaging unit       | 4 pc(s).                                                                                                                                  |
| Net weight           | 4.152                                                                                                                                     |
| Gross weight         | 4.35                                                                                                                                      |
|                      |                                                                                                                                           |