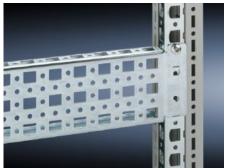

# SZ 4373.000 - PS System Chassis 23 x 73 mm for TS, VX SE

Mounted directly on horizontal TS enclosure profiles. Can only be mounted on vertical TS enclosure profiles using an adapter. Simply locate into the TS punchings and secure.

#### **Features**

| Model No.            | SZ 4373.000                                                                                                                               |
|----------------------|-------------------------------------------------------------------------------------------------------------------------------------------|
| Product description  | Variable, with 5 rows of holes for universal skeleton structures or partial assembly. Simply locate into the system punchings and secure. |
| Material             | Carbon steel                                                                                                                              |
| Surface finish       | Zinc-plated                                                                                                                               |
| Supply includes      | Assembly screws                                                                                                                           |
| Installation options | On the vertical TS, VX SE enclosure section via adapter rail for VX compatibility                                                         |
|                      | On the horizontal TS enclosure section                                                                                                    |
|                      | On the horizontal VX SE enclosure section, bottom                                                                                         |
|                      | On the horizontal VX SE enclosure section, top, in the width                                                                              |
| Suitable for         | Enclosure type: TS                                                                                                                        |
|                      | VX SE                                                                                                                                     |
|                      | Suitable for width/depth: 1,000 mm                                                                                                        |
| Packaging unit       | 4 pc(s).                                                                                                                                  |
| Net weight           | 4.152                                                                                                                                     |
| Gross weight         | 4.35                                                                                                                                      |
|                      |                                                                                                                                           |