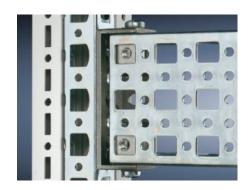

# SZ 4374.000 - PS Mounting Chassis, 23 x 73 mm for TS, VX SE

Mounted on the horizontal and vertical TS enclosure profiles using PS support brackets.

#### **Features**

| al enclosure section via support brackets TS<br>or PS compatibility in conjunction with support<br>ontal enclosure section via support brackets PS |
|----------------------------------------------------------------------------------------------------------------------------------------------------|
| height or depth: 400 mm                                                                                                                            |
|                                                                                                                                                    |
|                                                                                                                                                    |
|                                                                                                                                                    |
|                                                                                                                                                    |
|                                                                                                                                                    |
|                                                                                                                                                    |
|                                                                                                                                                    |
|                                                                                                                                                    |