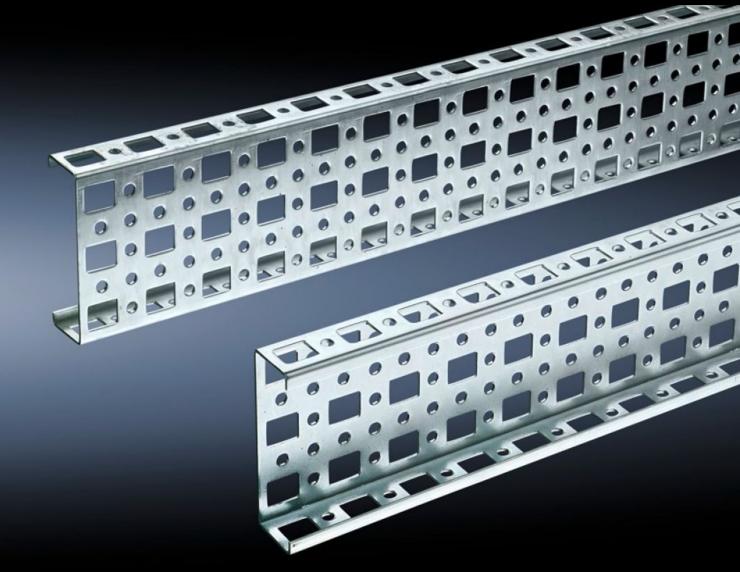

# SZ 4374.000 - PS Mounting Chassis, 23 x 73 mm for TS, VX SE

Mounted on the horizontal and vertical TS enclosure profiles using PS support brackets.

#### **Features**

| al enclosure section via support brackets TS<br>or PS compatibility in conjunction with support<br>ontal enclosure section via support brackets PS |
|----------------------------------------------------------------------------------------------------------------------------------------------------|
| height or depth: 400 mm                                                                                                                            |
|                                                                                                                                                    |
|                                                                                                                                                    |
|                                                                                                                                                    |
|                                                                                                                                                    |
|                                                                                                                                                    |
|                                                                                                                                                    |
|                                                                                                                                                    |
|                                                                                                                                                    |