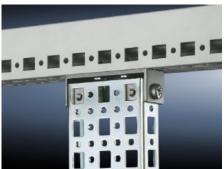

# SZ 4374.000 - PS Mounting Chassis, 23 x 73 mm for TS, VX SE

Mounted on the horizontal and vertical TS enclosure profiles using PS support brackets.

#### **Features**

| al enclosure section via support brackets TS<br>or PS compatibility in conjunction with support<br>ontal enclosure section via support brackets PS |
|----------------------------------------------------------------------------------------------------------------------------------------------------|
| height or depth: 400 mm                                                                                                                            |
|                                                                                                                                                    |
|                                                                                                                                                    |
|                                                                                                                                                    |
|                                                                                                                                                    |
|                                                                                                                                                    |
|                                                                                                                                                    |
|                                                                                                                                                    |
|                                                                                                                                                    |