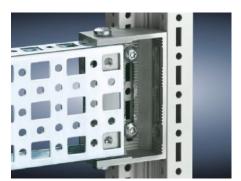

# SZ 4374.000 - PS Mounting Chassis, 23 x 73 mm for TS, VX SE

Mounted on the horizontal and vertical TS enclosure profiles using PS support brackets.

#### **Features**

| al enclosure section via support brackets TS<br>or PS compatibility in conjunction with support<br>ontal enclosure section via support brackets PS |
|----------------------------------------------------------------------------------------------------------------------------------------------------|
| height or depth: 400 mm                                                                                                                            |
|                                                                                                                                                    |
|                                                                                                                                                    |
|                                                                                                                                                    |
|                                                                                                                                                    |
|                                                                                                                                                    |
|                                                                                                                                                    |
|                                                                                                                                                    |
|                                                                                                                                                    |