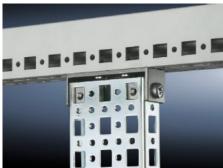

# SZ 4375.000 - PS Mounting Chassis, 23 x 73 mm for TS, VX SE

Mounted on the horizontal and vertical TS enclosure profiles using PS support brackets.

#### **Features**

| Model No.             | SZ 4375.000                                                                                                                                                                                                                |
|-----------------------|----------------------------------------------------------------------------------------------------------------------------------------------------------------------------------------------------------------------------|
| Material              | Carbon steel                                                                                                                                                                                                               |
| Surface finish        | Zinc-plated                                                                                                                                                                                                                |
| Length                | 395 mm                                                                                                                                                                                                                     |
| Installation options  | Directly on the vertical enclosure section via support brackets TS and via adapter rail for PS compatibility in conjunction with support brackets PS  Directly on the horizontal enclosure section via support brackets PS |
| Suitable for          | Enclosure type: TS<br>VX SE<br>Suitable for width or height or depth: 500 mm                                                                                                                                               |
| Packaging unit        | 4 pc(s).                                                                                                                                                                                                                   |
| Net weight            | 1.4                                                                                                                                                                                                                        |
| Gross weight          | 1.728                                                                                                                                                                                                                      |
| Customs tariff number | 73269098                                                                                                                                                                                                                   |
| EAN                   | 4028177099975                                                                                                                                                                                                              |
| ETIM 9                | EC002625                                                                                                                                                                                                                   |
| ETIM 8                | EC002625                                                                                                                                                                                                                   |
|                       |                                                                                                                                                                                                                            |