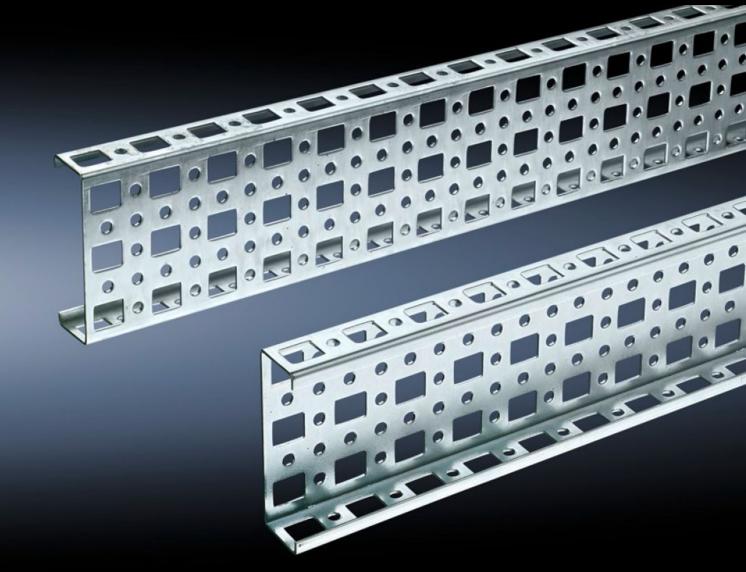

# SZ 4375.000 - PS Mounting Chassis, 23 x 73 mm for TS, VX SE

Mounted on the horizontal and vertical TS enclosure profiles using PS support brackets.

#### **Features**

| Model No.             | SZ 4375.000                                                                                                                                                                                                                |
|-----------------------|----------------------------------------------------------------------------------------------------------------------------------------------------------------------------------------------------------------------------|
| Material              | Carbon steel                                                                                                                                                                                                               |
| Surface finish        | Zinc-plated                                                                                                                                                                                                                |
| Length                | 395 mm                                                                                                                                                                                                                     |
| Installation options  | Directly on the vertical enclosure section via support brackets TS and via adapter rail for PS compatibility in conjunction with support brackets PS  Directly on the horizontal enclosure section via support brackets PS |
| Suitable for          | Enclosure type: TS<br>VX SE<br>Suitable for width or height or depth: 500 mm                                                                                                                                               |
| Packaging unit        | 4 pc(s).                                                                                                                                                                                                                   |
| Net weight            | 1.4                                                                                                                                                                                                                        |
| Gross weight          | 1.728                                                                                                                                                                                                                      |
| Customs tariff number | 73269098                                                                                                                                                                                                                   |
| EAN                   | 4028177099975                                                                                                                                                                                                              |
| ETIM 9                | EC002625                                                                                                                                                                                                                   |
| ETIM 8                | EC002625                                                                                                                                                                                                                   |
|                       |                                                                                                                                                                                                                            |