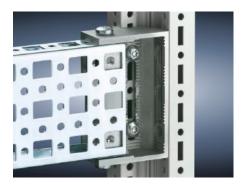

# SZ 4375.000 - PS Mounting Chassis, 23 x 73 mm for TS, VX SE

Mounted on the horizontal and vertical TS enclosure profiles using PS support brackets.

#### **Features**

| Model No.             | SZ 4375.000                                                                                                                                                                                                                |
|-----------------------|----------------------------------------------------------------------------------------------------------------------------------------------------------------------------------------------------------------------------|
| Material              | Carbon steel                                                                                                                                                                                                               |
| Surface finish        | Zinc-plated                                                                                                                                                                                                                |
| Length                | 395 mm                                                                                                                                                                                                                     |
| Installation options  | Directly on the vertical enclosure section via support brackets TS and via adapter rail for PS compatibility in conjunction with support brackets PS  Directly on the horizontal enclosure section via support brackets PS |
| Suitable for          | Enclosure type: TS<br>VX SE<br>Suitable for width or height or depth: 500 mm                                                                                                                                               |
| Packaging unit        | 4 pc(s).                                                                                                                                                                                                                   |
| Net weight            | 1.4                                                                                                                                                                                                                        |
| Gross weight          | 1.728                                                                                                                                                                                                                      |
| Customs tariff number | 73269098                                                                                                                                                                                                                   |
| EAN                   | 4028177099975                                                                                                                                                                                                              |
| ETIM 9                | EC002625                                                                                                                                                                                                                   |
| ETIM 8                | EC002625                                                                                                                                                                                                                   |
|                       |                                                                                                                                                                                                                            |