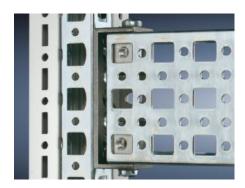

# SZ 4375.000 - PS Mounting Chassis, 23 x 73 mm for TS, VX SE

Mounted on the horizontal and vertical TS enclosure profiles using PS support brackets.

#### **Features**

| Model No.             | SZ 4375.000                                                                                                                                                                                                                |
|-----------------------|----------------------------------------------------------------------------------------------------------------------------------------------------------------------------------------------------------------------------|
| Material              | Carbon steel                                                                                                                                                                                                               |
| Surface finish        | Zinc-plated                                                                                                                                                                                                                |
| Length                | 395 mm                                                                                                                                                                                                                     |
| Installation options  | Directly on the vertical enclosure section via support brackets TS and via adapter rail for PS compatibility in conjunction with support brackets PS  Directly on the horizontal enclosure section via support brackets PS |
| Suitable for          | Enclosure type: TS<br>VX SE<br>Suitable for width or height or depth: 500 mm                                                                                                                                               |
| Packaging unit        | 4 pc(s).                                                                                                                                                                                                                   |
| Net weight            | 1.4                                                                                                                                                                                                                        |
| Gross weight          | 1.728                                                                                                                                                                                                                      |
| Customs tariff number | 73269098                                                                                                                                                                                                                   |
| EAN                   | 4028177099975                                                                                                                                                                                                              |
| ETIM 9                | EC002625                                                                                                                                                                                                                   |
| ETIM 8                | EC002625                                                                                                                                                                                                                   |
|                       |                                                                                                                                                                                                                            |