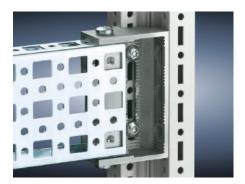

# SZ 4376.000 - PS Mounting Chassis, 23 x 73 mm for TS, VX SE

Mounted on the horizontal and vertical TS enclosure profiles using PS support brackets.

#### **Features**

| Model No.             | SZ 4376.000                                                                                                                                                                                                                |
|-----------------------|----------------------------------------------------------------------------------------------------------------------------------------------------------------------------------------------------------------------------|
| Material              | Carbon steel                                                                                                                                                                                                               |
| Surface finish        | Zinc-plated                                                                                                                                                                                                                |
| Length                | 495 mm                                                                                                                                                                                                                     |
| Installation options  | Directly on the vertical enclosure section via support brackets TS and via adapter rail for PS compatibility in conjunction with support brackets PS  Directly on the horizontal enclosure section via support brackets PS |
| Suitable for          | Enclosure type: TS<br>VX SE<br>Suitable for width or height or depth: 600 mm                                                                                                                                               |
| Packaging unit        | 4 pc(s).                                                                                                                                                                                                                   |
| Net weight            | 2                                                                                                                                                                                                                          |
| Gross weight          | 2.16                                                                                                                                                                                                                       |
| Customs tariff number | 73269098                                                                                                                                                                                                                   |
| EAN                   | 4028177099999                                                                                                                                                                                                              |
| ETIM 9                | EC002625                                                                                                                                                                                                                   |
| ETIM 8                | EC002625                                                                                                                                                                                                                   |
|                       |                                                                                                                                                                                                                            |