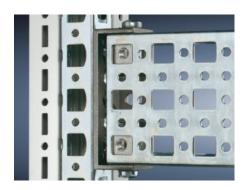

# SZ 4376.000 - PS Mounting Chassis, 23 x 73 mm for TS, VX SE

Mounted on the horizontal and vertical TS enclosure profiles using PS support brackets.

#### **Features**

| Model No.             | SZ 4376.000                                                                                                                                                                                                                |
|-----------------------|----------------------------------------------------------------------------------------------------------------------------------------------------------------------------------------------------------------------------|
| Material              | Carbon steel                                                                                                                                                                                                               |
| Surface finish        | Zinc-plated                                                                                                                                                                                                                |
| Length                | 495 mm                                                                                                                                                                                                                     |
| Installation options  | Directly on the vertical enclosure section via support brackets TS and via adapter rail for PS compatibility in conjunction with support brackets PS  Directly on the horizontal enclosure section via support brackets PS |
| Suitable for          | Enclosure type: TS<br>VX SE<br>Suitable for width or height or depth: 600 mm                                                                                                                                               |
| Packaging unit        | 4 pc(s).                                                                                                                                                                                                                   |
| Net weight            | 2                                                                                                                                                                                                                          |
| Gross weight          | 2.16                                                                                                                                                                                                                       |
| Customs tariff number | 73269098                                                                                                                                                                                                                   |
| EAN                   | 4028177099999                                                                                                                                                                                                              |
| ETIM 9                | EC002625                                                                                                                                                                                                                   |
| ETIM 8                | EC002625                                                                                                                                                                                                                   |
|                       |                                                                                                                                                                                                                            |