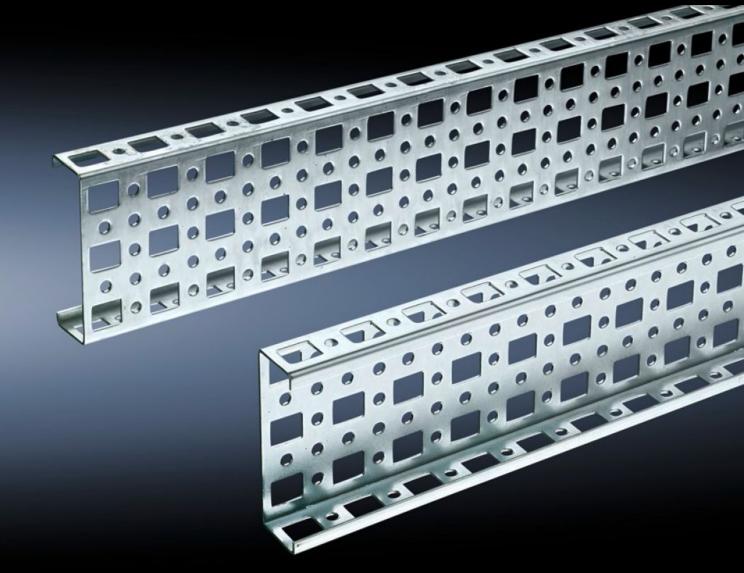

# SZ 4376.000 - PS Mounting Chassis, 23 x 73 mm for TS, VX SE

Mounted on the horizontal and vertical TS enclosure profiles using PS support brackets.

#### **Features**

| Model No.             | SZ 4376.000                                                                                                                                                                                                                |
|-----------------------|----------------------------------------------------------------------------------------------------------------------------------------------------------------------------------------------------------------------------|
| Material              | Carbon steel                                                                                                                                                                                                               |
| Surface finish        | Zinc-plated                                                                                                                                                                                                                |
| Length                | 495 mm                                                                                                                                                                                                                     |
| Installation options  | Directly on the vertical enclosure section via support brackets TS and via adapter rail for PS compatibility in conjunction with support brackets PS  Directly on the horizontal enclosure section via support brackets PS |
| Suitable for          | Enclosure type: TS<br>VX SE<br>Suitable for width or height or depth: 600 mm                                                                                                                                               |
| Packaging unit        | 4 pc(s).                                                                                                                                                                                                                   |
| Net weight            | 2                                                                                                                                                                                                                          |
| Gross weight          | 2.16                                                                                                                                                                                                                       |
| Customs tariff number | 73269098                                                                                                                                                                                                                   |
| EAN                   | 4028177099999                                                                                                                                                                                                              |
| ETIM 9                | EC002625                                                                                                                                                                                                                   |
| ETIM 8                | EC002625                                                                                                                                                                                                                   |
|                       |                                                                                                                                                                                                                            |