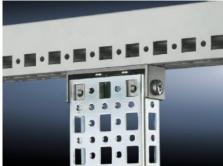

# SZ 4376.000 - PS Mounting Chassis, 23 x 73 mm for TS, VX SE

Mounted on the horizontal and vertical TS enclosure profiles using PS support brackets.

#### **Features**

| Model No.             | SZ 4376.000                                                                                                                                                                                                                |
|-----------------------|----------------------------------------------------------------------------------------------------------------------------------------------------------------------------------------------------------------------------|
| Material              | Carbon steel                                                                                                                                                                                                               |
| Surface finish        | Zinc-plated                                                                                                                                                                                                                |
| Length                | 495 mm                                                                                                                                                                                                                     |
| Installation options  | Directly on the vertical enclosure section via support brackets TS and via adapter rail for PS compatibility in conjunction with support brackets PS  Directly on the horizontal enclosure section via support brackets PS |
| Suitable for          | Enclosure type: TS<br>VX SE<br>Suitable for width or height or depth: 600 mm                                                                                                                                               |
| Packaging unit        | 4 pc(s).                                                                                                                                                                                                                   |
| Net weight            | 2                                                                                                                                                                                                                          |
| Gross weight          | 2.16                                                                                                                                                                                                                       |
| Customs tariff number | 73269098                                                                                                                                                                                                                   |
| EAN                   | 4028177099999                                                                                                                                                                                                              |
| ETIM 9                | EC002625                                                                                                                                                                                                                   |
| ETIM 8                | EC002625                                                                                                                                                                                                                   |
|                       |                                                                                                                                                                                                                            |