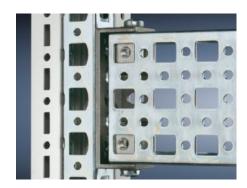

# SZ 4377.000 - PS Mounting Chassis, 23 x 73 mm for TS, VX SE

Mounted on the horizontal and vertical TS enclosure profiles using PS support brackets.

#### **Features**

| Model No.             | SZ 4377.000                                                                                                                                                                                                                |
|-----------------------|----------------------------------------------------------------------------------------------------------------------------------------------------------------------------------------------------------------------------|
| Material              | Carbon steel                                                                                                                                                                                                               |
| Surface finish        | Zinc-plated                                                                                                                                                                                                                |
| Length                | 695 mm                                                                                                                                                                                                                     |
| Installation options  | Directly on the vertical enclosure section via support brackets TS and via adapter rail for PS compatibility in conjunction with support brackets PS  Directly on the horizontal enclosure section via support brackets PS |
| Suitable for          | Enclosure type: TS<br>VX SE<br>Suitable for width or height or depth: 800 mm                                                                                                                                               |
| Packaging unit        | 4 pc(s).                                                                                                                                                                                                                   |
| Net weight            | 2.908                                                                                                                                                                                                                      |
| Gross weight          | 3.02                                                                                                                                                                                                                       |
| Customs tariff number | 73269098                                                                                                                                                                                                                   |
| EAN                   | 4028177100015                                                                                                                                                                                                              |
| ETIM 9                | EC002625                                                                                                                                                                                                                   |
| ETIM 8                | EC002625                                                                                                                                                                                                                   |
|                       |                                                                                                                                                                                                                            |