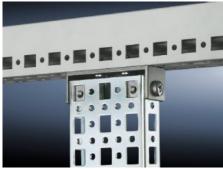

# SZ 4377.000 - PS Mounting Chassis, 23 x 73 mm for TS, VX SE

Mounted on the horizontal and vertical TS enclosure profiles using PS support brackets.

#### **Features**

| Model No.             | SZ 4377.000                                                                                                                                                                                                                |
|-----------------------|----------------------------------------------------------------------------------------------------------------------------------------------------------------------------------------------------------------------------|
| Material              | Carbon steel                                                                                                                                                                                                               |
| Surface finish        | Zinc-plated                                                                                                                                                                                                                |
| Length                | 695 mm                                                                                                                                                                                                                     |
| Installation options  | Directly on the vertical enclosure section via support brackets TS and via adapter rail for PS compatibility in conjunction with support brackets PS  Directly on the horizontal enclosure section via support brackets PS |
| Suitable for          | Enclosure type: TS<br>VX SE<br>Suitable for width or height or depth: 800 mm                                                                                                                                               |
| Packaging unit        | 4 pc(s).                                                                                                                                                                                                                   |
| Net weight            | 2.908                                                                                                                                                                                                                      |
| Gross weight          | 3.02                                                                                                                                                                                                                       |
| Customs tariff number | 73269098                                                                                                                                                                                                                   |
| EAN                   | 4028177100015                                                                                                                                                                                                              |
| ETIM 9                | EC002625                                                                                                                                                                                                                   |
| ETIM 8                | EC002625                                                                                                                                                                                                                   |
|                       |                                                                                                                                                                                                                            |