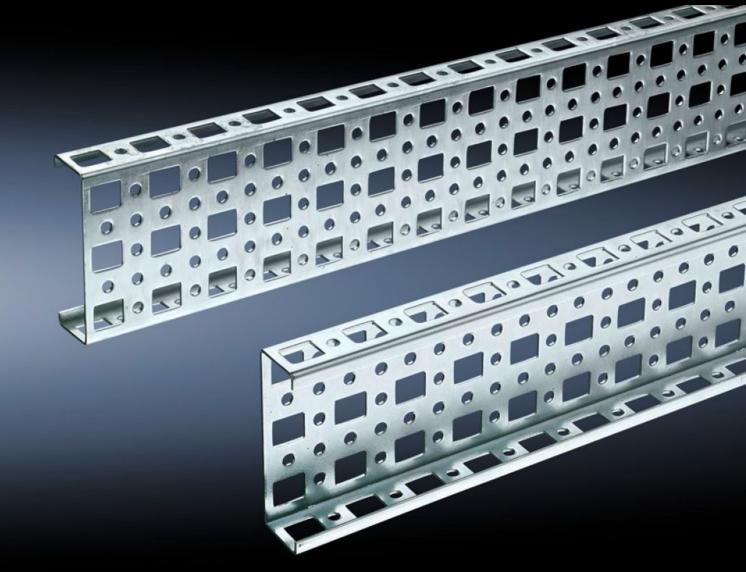

# SZ 4377.000 - PS Mounting Chassis, 23 x 73 mm for TS, VX SE

Mounted on the horizontal and vertical TS enclosure profiles using PS support brackets.

#### **Features**

| Model No.             | SZ 4377.000                                                                                                                                                                                                                |
|-----------------------|----------------------------------------------------------------------------------------------------------------------------------------------------------------------------------------------------------------------------|
| Material              | Carbon steel                                                                                                                                                                                                               |
| Surface finish        | Zinc-plated                                                                                                                                                                                                                |
| Length                | 695 mm                                                                                                                                                                                                                     |
| Installation options  | Directly on the vertical enclosure section via support brackets TS and via adapter rail for PS compatibility in conjunction with support brackets PS  Directly on the horizontal enclosure section via support brackets PS |
| Suitable for          | Enclosure type: TS<br>VX SE<br>Suitable for width or height or depth: 800 mm                                                                                                                                               |
| Packaging unit        | 4 pc(s).                                                                                                                                                                                                                   |
| Net weight            | 2.908                                                                                                                                                                                                                      |
| Gross weight          | 3.02                                                                                                                                                                                                                       |
| Customs tariff number | 73269098                                                                                                                                                                                                                   |
| EAN                   | 4028177100015                                                                                                                                                                                                              |
| ETIM 9                | EC002625                                                                                                                                                                                                                   |
| ETIM 8                | EC002625                                                                                                                                                                                                                   |
|                       |                                                                                                                                                                                                                            |