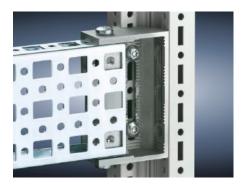

# SZ 4377.000 - PS Mounting Chassis, 23 x 73 mm for TS, VX SE

Mounted on the horizontal and vertical TS enclosure profiles using PS support brackets.

#### **Features**

| Model No.             | SZ 4377.000                                                                                                                                                                                                                |
|-----------------------|----------------------------------------------------------------------------------------------------------------------------------------------------------------------------------------------------------------------------|
| Material              | Carbon steel                                                                                                                                                                                                               |
| Surface finish        | Zinc-plated                                                                                                                                                                                                                |
| Length                | 695 mm                                                                                                                                                                                                                     |
| Installation options  | Directly on the vertical enclosure section via support brackets TS and via adapter rail for PS compatibility in conjunction with support brackets PS  Directly on the horizontal enclosure section via support brackets PS |
| Suitable for          | Enclosure type: TS<br>VX SE<br>Suitable for width or height or depth: 800 mm                                                                                                                                               |
| Packaging unit        | 4 pc(s).                                                                                                                                                                                                                   |
| Net weight            | 2.908                                                                                                                                                                                                                      |
| Gross weight          | 3.02                                                                                                                                                                                                                       |
| Customs tariff number | 73269098                                                                                                                                                                                                                   |
| EAN                   | 4028177100015                                                                                                                                                                                                              |
| ETIM 9                | EC002625                                                                                                                                                                                                                   |
| ETIM 8                | EC002625                                                                                                                                                                                                                   |
|                       |                                                                                                                                                                                                                            |