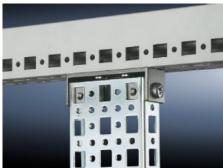

# SZ 4378.000 - PS Mounting Chassis, 23 x 73 mm for TS, VX SE

Mounted on the horizontal and vertical TS enclosure profiles using PS support brackets.

#### **Features**

| Model No.             | SZ 4378.000                                                                                                                                                                                                                |
|-----------------------|----------------------------------------------------------------------------------------------------------------------------------------------------------------------------------------------------------------------------|
| Material              | Carbon steel                                                                                                                                                                                                               |
| Surface finish        | Zinc-plated                                                                                                                                                                                                                |
| Length                | 1,095 mm                                                                                                                                                                                                                   |
| Installation options  | Directly on the vertical enclosure section via support brackets TS and via adapter rail for PS compatibility in conjunction with support brackets PS  Directly on the horizontal enclosure section via support brackets PS |
| Suitable for          | Enclosure type: TS<br>VX SE<br>Suitable for width or height or depth: 1,200 mm                                                                                                                                             |
| Packaging unit        | 4 pc(s).                                                                                                                                                                                                                   |
| Net weight            | 4.636                                                                                                                                                                                                                      |
| Gross weight          | 4.834                                                                                                                                                                                                                      |
| Customs tariff number | 73269098                                                                                                                                                                                                                   |
| EAN                   | 4028177100039                                                                                                                                                                                                              |
| ETIM 9                | EC002625                                                                                                                                                                                                                   |
| ETIM 8                | EC002625                                                                                                                                                                                                                   |
|                       |                                                                                                                                                                                                                            |