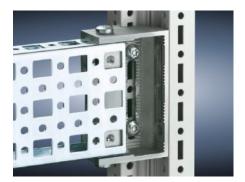

# SZ 4378.000 - PS Mounting Chassis, 23 x 73 mm for TS, VX SE

Mounted on the horizontal and vertical TS enclosure profiles using PS support brackets.

#### **Features**

| Model No.             | SZ 4378.000                                                                                                                                                                                                                |
|-----------------------|----------------------------------------------------------------------------------------------------------------------------------------------------------------------------------------------------------------------------|
| Material              | Carbon steel                                                                                                                                                                                                               |
| Surface finish        | Zinc-plated                                                                                                                                                                                                                |
| Length                | 1,095 mm                                                                                                                                                                                                                   |
| Installation options  | Directly on the vertical enclosure section via support brackets TS and via adapter rail for PS compatibility in conjunction with support brackets PS  Directly on the horizontal enclosure section via support brackets PS |
| Suitable for          | Enclosure type: TS<br>VX SE<br>Suitable for width or height or depth: 1,200 mm                                                                                                                                             |
| Packaging unit        | 4 pc(s).                                                                                                                                                                                                                   |
| Net weight            | 4.636                                                                                                                                                                                                                      |
| Gross weight          | 4.834                                                                                                                                                                                                                      |
| Customs tariff number | 73269098                                                                                                                                                                                                                   |
| EAN                   | 4028177100039                                                                                                                                                                                                              |
| ETIM 9                | EC002625                                                                                                                                                                                                                   |
| ETIM 8                | EC002625                                                                                                                                                                                                                   |
|                       |                                                                                                                                                                                                                            |