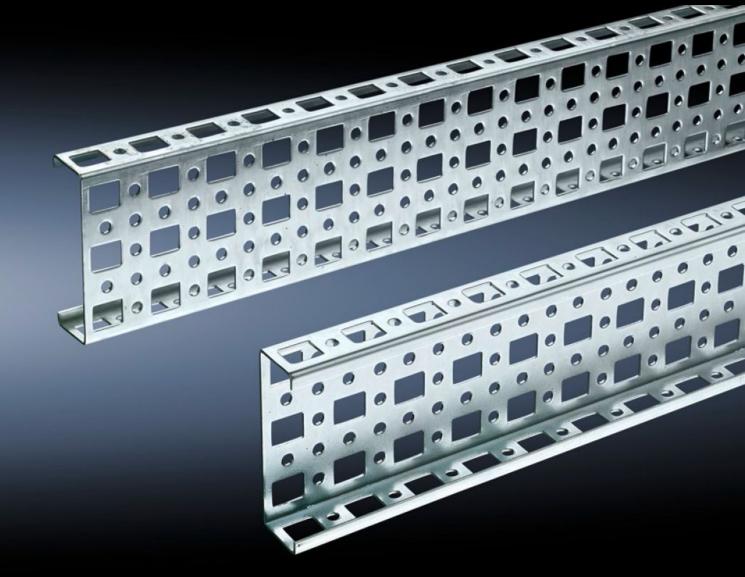

# SZ 4378.000 - PS Mounting Chassis, 23 x 73 mm for TS, VX SE

Mounted on the horizontal and vertical TS enclosure profiles using PS support brackets.

#### **Features**

| Model No.             | SZ 4378.000                                                                                                                                                                                                                |
|-----------------------|----------------------------------------------------------------------------------------------------------------------------------------------------------------------------------------------------------------------------|
| Material              | Carbon steel                                                                                                                                                                                                               |
| Surface finish        | Zinc-plated                                                                                                                                                                                                                |
| Length                | 1,095 mm                                                                                                                                                                                                                   |
| Installation options  | Directly on the vertical enclosure section via support brackets TS and via adapter rail for PS compatibility in conjunction with support brackets PS  Directly on the horizontal enclosure section via support brackets PS |
| Suitable for          | Enclosure type: TS<br>VX SE<br>Suitable for width or height or depth: 1,200 mm                                                                                                                                             |
| Packaging unit        | 4 pc(s).                                                                                                                                                                                                                   |
| Net weight            | 4.636                                                                                                                                                                                                                      |
| Gross weight          | 4.834                                                                                                                                                                                                                      |
| Customs tariff number | 73269098                                                                                                                                                                                                                   |
| EAN                   | 4028177100039                                                                                                                                                                                                              |
| ETIM 9                | EC002625                                                                                                                                                                                                                   |
| ETIM 8                | EC002625                                                                                                                                                                                                                   |
|                       |                                                                                                                                                                                                                            |