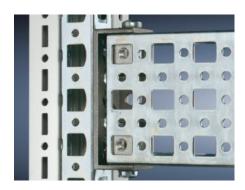

# SZ 4378.000 - PS Mounting Chassis, 23 x 73 mm for TS, VX SE

Mounted on the horizontal and vertical TS enclosure profiles using PS support brackets.

#### **Features**

| Model No.             | SZ 4378.000                                                                                                                                                                                                                |
|-----------------------|----------------------------------------------------------------------------------------------------------------------------------------------------------------------------------------------------------------------------|
| Material              | Carbon steel                                                                                                                                                                                                               |
| Surface finish        | Zinc-plated                                                                                                                                                                                                                |
| Length                | 1,095 mm                                                                                                                                                                                                                   |
| Installation options  | Directly on the vertical enclosure section via support brackets TS and via adapter rail for PS compatibility in conjunction with support brackets PS  Directly on the horizontal enclosure section via support brackets PS |
| Suitable for          | Enclosure type: TS<br>VX SE<br>Suitable for width or height or depth: 1,200 mm                                                                                                                                             |
| Packaging unit        | 4 pc(s).                                                                                                                                                                                                                   |
| Net weight            | 4.636                                                                                                                                                                                                                      |
| Gross weight          | 4.834                                                                                                                                                                                                                      |
| Customs tariff number | 73269098                                                                                                                                                                                                                   |
| EAN                   | 4028177100039                                                                                                                                                                                                              |
| ETIM 9                | EC002625                                                                                                                                                                                                                   |
| ETIM 8                | EC002625                                                                                                                                                                                                                   |
|                       |                                                                                                                                                                                                                            |