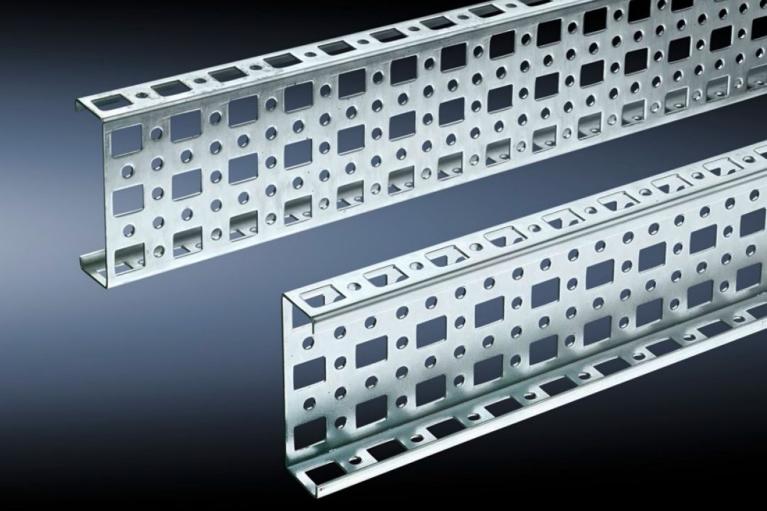

# SZ 4379.000 - PS Mounting Chassis, 23 x 73 mm for TS, VX SE

Mounted on the horizontal and vertical TS enclosure profiles using PS support brackets.

#### Features

| Model No.             | SZ 4379.000                                                                                                                                                                                                                        |
|-----------------------|------------------------------------------------------------------------------------------------------------------------------------------------------------------------------------------------------------------------------------|
| Material              | Carbon steel                                                                                                                                                                                                                       |
| Surface finish        | Zinc-plated                                                                                                                                                                                                                        |
| Length                | 1,695 mm                                                                                                                                                                                                                           |
| Installation options  | Directly on the vertical enclosure section via support brackets TS<br>and via adapter rail for PS compatibility in conjunction with support<br>brackets PS<br>Directly on the horizontal enclosure section via support brackets PS |
| Suitable for          | Enclosure type: TS<br>VX SE<br>Suitable for width or height or depth: 1,800 mm                                                                                                                                                     |
| Packaging unit        | 4 pc(s).                                                                                                                                                                                                                           |
| Net weight            | 7.068                                                                                                                                                                                                                              |
| Gross weight          | 7.441                                                                                                                                                                                                                              |
| Customs tariff number | 73269098                                                                                                                                                                                                                           |
| EAN                   | 4028177100053                                                                                                                                                                                                                      |
| ETIM 9                | EC002625                                                                                                                                                                                                                           |
| ETIM 8                | EC002625                                                                                                                                                                                                                           |
|                       |                                                                                                                                                                                                                                    |