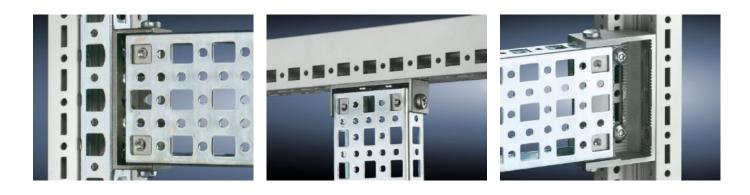

# SZ 4379.000 - PS Mounting Chassis, 23 x 73 mm for TS, VX SE

Mounted on the horizontal and vertical TS enclosure profiles using PS support brackets.

#### Features

| Model No.             | SZ 4379.000                                                                                                                                                                                                                        |
|-----------------------|------------------------------------------------------------------------------------------------------------------------------------------------------------------------------------------------------------------------------------|
| Material              | Carbon steel                                                                                                                                                                                                                       |
| Surface finish        | Zinc-plated                                                                                                                                                                                                                        |
| Length                | 1,695 mm                                                                                                                                                                                                                           |
| Installation options  | Directly on the vertical enclosure section via support brackets TS<br>and via adapter rail for PS compatibility in conjunction with support<br>brackets PS<br>Directly on the horizontal enclosure section via support brackets PS |
| Suitable for          | Enclosure type: TS<br>VX SE<br>Suitable for width or height or depth: 1,800 mm                                                                                                                                                     |
| Packaging unit        | 4 pc(s).                                                                                                                                                                                                                           |
| Net weight            | 7.068                                                                                                                                                                                                                              |
| Gross weight          | 7.441                                                                                                                                                                                                                              |
| Customs tariff number | 73269098                                                                                                                                                                                                                           |
| EAN                   | 4028177100053                                                                                                                                                                                                                      |
| ETIM 9                | EC002625                                                                                                                                                                                                                           |
| ETIM 8                | EC002625                                                                                                                                                                                                                           |
|                       |                                                                                                                                                                                                                                    |