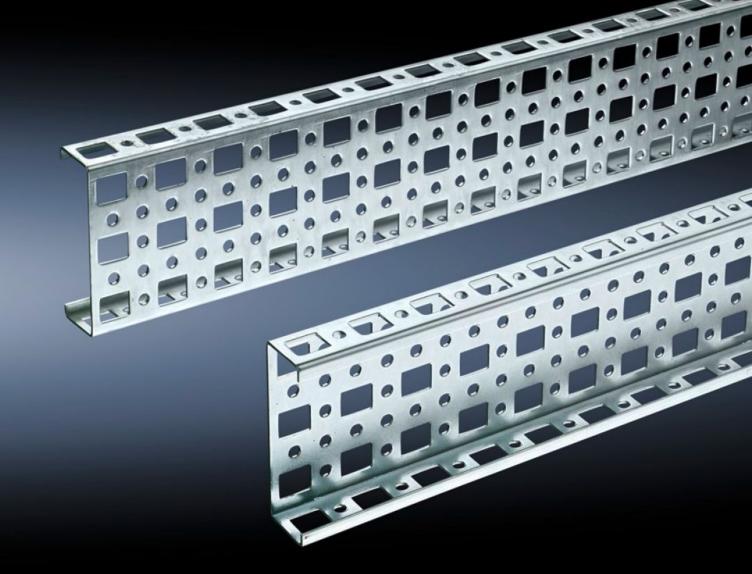

# SZ 4380.000 - PS Mounting Chassis, 23 x 73 mm for TS, VX SE

Mounted on the horizontal and vertical TS enclosure profiles using PS support brackets.

#### Features

| Model No.             | SZ 4380.000                                                                                                                                                                                                                        |
|-----------------------|------------------------------------------------------------------------------------------------------------------------------------------------------------------------------------------------------------------------------------|
| Material              | Carbon steel                                                                                                                                                                                                                       |
| Surface finish        | Zinc-plated                                                                                                                                                                                                                        |
| Length                | 1,895 mm                                                                                                                                                                                                                           |
| Installation options  | Directly on the vertical enclosure section via support brackets TS<br>and via adapter rail for PS compatibility in conjunction with support<br>brackets PS<br>Directly on the horizontal enclosure section via support brackets PS |
| Suitable for          | Enclosure type: TS<br>VX SE<br>Suitable for width or height or depth: 2,000 mm                                                                                                                                                     |
| Packaging unit        | 4 pc(s).                                                                                                                                                                                                                           |
| Net weight            | 7.944                                                                                                                                                                                                                              |
| Gross weight          | 8.24                                                                                                                                                                                                                               |
| Customs tariff number | 73269098                                                                                                                                                                                                                           |
| EAN                   | 4028177100077                                                                                                                                                                                                                      |
| ETIM 9                | EC002625                                                                                                                                                                                                                           |
| ETIM 8                | EC002625                                                                                                                                                                                                                           |
|                       |                                                                                                                                                                                                                                    |