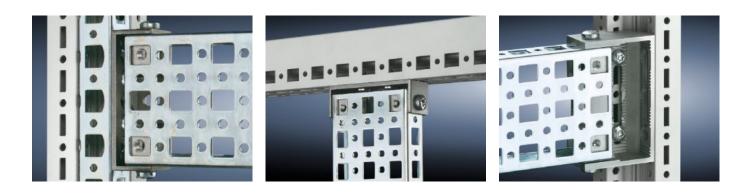

# SZ 4380.000 - PS Mounting Chassis, 23 x 73 mm for TS, VX SE

Mounted on the horizontal and vertical TS enclosure profiles using PS support brackets.

#### Features

| Model No.             | SZ 4380.000                                                                                                                                                                                                                        |
|-----------------------|------------------------------------------------------------------------------------------------------------------------------------------------------------------------------------------------------------------------------------|
| Material              | Carbon steel                                                                                                                                                                                                                       |
| Surface finish        | Zinc-plated                                                                                                                                                                                                                        |
| Length                | 1,895 mm                                                                                                                                                                                                                           |
| Installation options  | Directly on the vertical enclosure section via support brackets TS<br>and via adapter rail for PS compatibility in conjunction with support<br>brackets PS<br>Directly on the horizontal enclosure section via support brackets PS |
| Suitable for          | Enclosure type: TS<br>VX SE<br>Suitable for width or height or depth: 2,000 mm                                                                                                                                                     |
| Packaging unit        | 4 pc(s).                                                                                                                                                                                                                           |
| Net weight            | 7.944                                                                                                                                                                                                                              |
| Gross weight          | 8.24                                                                                                                                                                                                                               |
| Customs tariff number | 73269098                                                                                                                                                                                                                           |
| EAN                   | 4028177100077                                                                                                                                                                                                                      |
| ETIM 9                | EC002625                                                                                                                                                                                                                           |
| ETIM 8                | EC002625                                                                                                                                                                                                                           |
|                       |                                                                                                                                                                                                                                    |