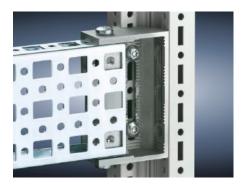

# SZ 4381.000 - PS Mounting Chassis, 23 x 73 mm for TS, VX SE

Mounted on the horizontal and vertical TS enclosure profiles using PS support brackets.

#### **Features**

| Model No.             | SZ 4381.000                                                                                                                                                                                                                |
|-----------------------|----------------------------------------------------------------------------------------------------------------------------------------------------------------------------------------------------------------------------|
| Material              | Carbon steel                                                                                                                                                                                                               |
| Surface finish        | Zinc-plated                                                                                                                                                                                                                |
| Length                | 2,095 mm                                                                                                                                                                                                                   |
| Installation options  | Directly on the vertical enclosure section via support brackets TS and via adapter rail for PS compatibility in conjunction with support brackets PS  Directly on the horizontal enclosure section via support brackets PS |
| Suitable for          | Enclosure type: TS<br>VX SE<br>Suitable for width or height or depth: 2,200 mm                                                                                                                                             |
| Packaging unit        | 4 pc(s).                                                                                                                                                                                                                   |
| Net weight            | 8.608                                                                                                                                                                                                                      |
| Gross weight          | 9.062                                                                                                                                                                                                                      |
| Customs tariff number | 73269098                                                                                                                                                                                                                   |
| EAN                   | 4028177100091                                                                                                                                                                                                              |
| ETIM 9                | EC002625                                                                                                                                                                                                                   |
| ETIM 8                | EC002625                                                                                                                                                                                                                   |
|                       |                                                                                                                                                                                                                            |