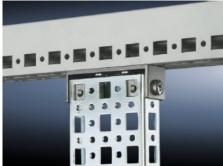

# SZ 4381.000 - PS Mounting Chassis, 23 x 73 mm for TS, VX SE

Mounted on the horizontal and vertical TS enclosure profiles using PS support brackets.

#### **Features**

| Model No.             | SZ 4381.000                                                                                                                                                                                                                |
|-----------------------|----------------------------------------------------------------------------------------------------------------------------------------------------------------------------------------------------------------------------|
| Material              | Carbon steel                                                                                                                                                                                                               |
| Surface finish        | Zinc-plated                                                                                                                                                                                                                |
| Length                | 2,095 mm                                                                                                                                                                                                                   |
| Installation options  | Directly on the vertical enclosure section via support brackets TS and via adapter rail for PS compatibility in conjunction with support brackets PS  Directly on the horizontal enclosure section via support brackets PS |
| Suitable for          | Enclosure type: TS<br>VX SE<br>Suitable for width or height or depth: 2,200 mm                                                                                                                                             |
| Packaging unit        | 4 pc(s).                                                                                                                                                                                                                   |
| Net weight            | 8.608                                                                                                                                                                                                                      |
| Gross weight          | 9.062                                                                                                                                                                                                                      |
| Customs tariff number | 73269098                                                                                                                                                                                                                   |
| EAN                   | 4028177100091                                                                                                                                                                                                              |
| ETIM 9                | EC002625                                                                                                                                                                                                                   |
| ETIM 8                | EC002625                                                                                                                                                                                                                   |
|                       |                                                                                                                                                                                                                            |