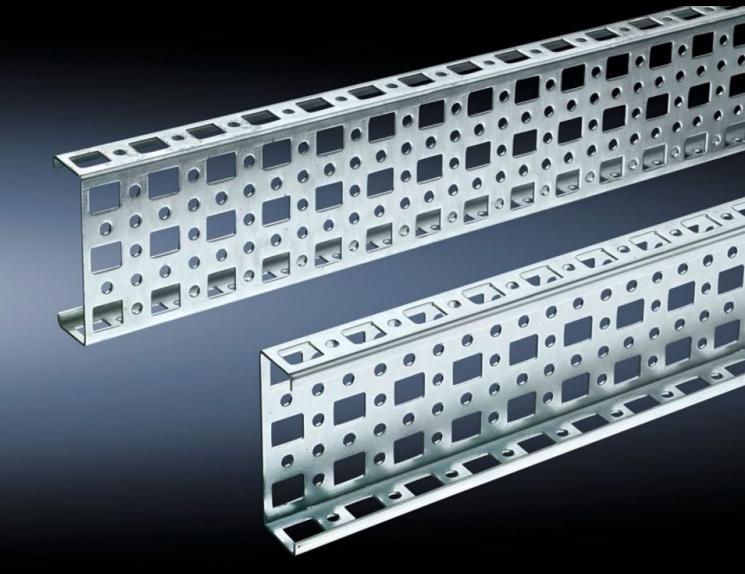

# SZ 4381.000 - PS Mounting Chassis, 23 x 73 mm for TS, VX SE

Mounted on the horizontal and vertical TS enclosure profiles using PS support brackets.

#### **Features**

| Model No.             | SZ 4381.000                                                                                                                                                                                                                |
|-----------------------|----------------------------------------------------------------------------------------------------------------------------------------------------------------------------------------------------------------------------|
| Material              | Carbon steel                                                                                                                                                                                                               |
| Surface finish        | Zinc-plated                                                                                                                                                                                                                |
| Length                | 2,095 mm                                                                                                                                                                                                                   |
| Installation options  | Directly on the vertical enclosure section via support brackets TS and via adapter rail for PS compatibility in conjunction with support brackets PS  Directly on the horizontal enclosure section via support brackets PS |
| Suitable for          | Enclosure type: TS<br>VX SE<br>Suitable for width or height or depth: 2,200 mm                                                                                                                                             |
| Packaging unit        | 4 pc(s).                                                                                                                                                                                                                   |
| Net weight            | 8.608                                                                                                                                                                                                                      |
| Gross weight          | 9.062                                                                                                                                                                                                                      |
| Customs tariff number | 73269098                                                                                                                                                                                                                   |
| EAN                   | 4028177100091                                                                                                                                                                                                              |
| ETIM 9                | EC002625                                                                                                                                                                                                                   |
| ETIM 8                | EC002625                                                                                                                                                                                                                   |
|                       |                                                                                                                                                                                                                            |