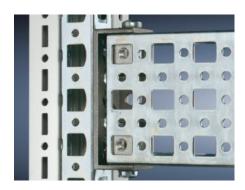

# SZ 4381.000 - PS Mounting Chassis, 23 x 73 mm for TS, VX SE

Mounted on the horizontal and vertical TS enclosure profiles using PS support brackets.

#### **Features**

| Model No.             | SZ 4381.000                                                                                                                                                                                                                |
|-----------------------|----------------------------------------------------------------------------------------------------------------------------------------------------------------------------------------------------------------------------|
| Material              | Carbon steel                                                                                                                                                                                                               |
| Surface finish        | Zinc-plated                                                                                                                                                                                                                |
| Length                | 2,095 mm                                                                                                                                                                                                                   |
| Installation options  | Directly on the vertical enclosure section via support brackets TS and via adapter rail for PS compatibility in conjunction with support brackets PS  Directly on the horizontal enclosure section via support brackets PS |
| Suitable for          | Enclosure type: TS<br>VX SE<br>Suitable for width or height or depth: 2,200 mm                                                                                                                                             |
| Packaging unit        | 4 pc(s).                                                                                                                                                                                                                   |
| Net weight            | 8.608                                                                                                                                                                                                                      |
| Gross weight          | 9.062                                                                                                                                                                                                                      |
| Customs tariff number | 73269098                                                                                                                                                                                                                   |
| EAN                   | 4028177100091                                                                                                                                                                                                              |
| ETIM 9                | EC002625                                                                                                                                                                                                                   |
| ETIM 8                | EC002625                                                                                                                                                                                                                   |
|                       |                                                                                                                                                                                                                            |