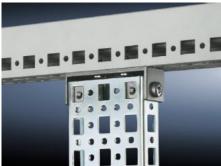

# SZ 4382.000 - PS Mounting Chassis, 23 x 73 mm for TS, VX SE

Mounted on the horizontal and vertical TS enclosure profiles using PS support brackets.

#### **Features**

| Model No.             | SZ 4382.000                                                                                                                                                                                                                |
|-----------------------|----------------------------------------------------------------------------------------------------------------------------------------------------------------------------------------------------------------------------|
| Material              | Carbon steel                                                                                                                                                                                                               |
| Surface finish        | Zinc-plated                                                                                                                                                                                                                |
| Length                | 895 mm                                                                                                                                                                                                                     |
| Installation options  | Directly on the vertical enclosure section via support brackets TS and via adapter rail for PS compatibility in conjunction with support brackets PS  Directly on the horizontal enclosure section via support brackets PS |
| Suitable for          | Enclosure type: TS<br>VX SE<br>Suitable for width or height or depth: 1,000 mm                                                                                                                                             |
| Packaging unit        | 4 pc(s).                                                                                                                                                                                                                   |
| Net weight            | 3.812                                                                                                                                                                                                                      |
| Gross weight          | 3.86                                                                                                                                                                                                                       |
| Customs tariff number | 73269098                                                                                                                                                                                                                   |
| EAN                   | 4028177100114                                                                                                                                                                                                              |
| ETIM 9                | EC002625                                                                                                                                                                                                                   |
| ETIM 8                | EC002625                                                                                                                                                                                                                   |
|                       |                                                                                                                                                                                                                            |