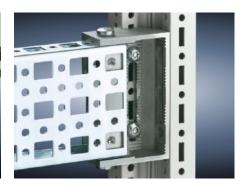

# SZ 4382.000 - PS Mounting Chassis, 23 x 73 mm for TS, VX SE

Mounted on the horizontal and vertical TS enclosure profiles using PS support brackets.

#### **Features**

| Model No.             | SZ 4382.000                                                                                                                                                                                                                |
|-----------------------|----------------------------------------------------------------------------------------------------------------------------------------------------------------------------------------------------------------------------|
| Material              | Carbon steel                                                                                                                                                                                                               |
| Surface finish        | Zinc-plated                                                                                                                                                                                                                |
| Length                | 895 mm                                                                                                                                                                                                                     |
| Installation options  | Directly on the vertical enclosure section via support brackets TS and via adapter rail for PS compatibility in conjunction with support brackets PS  Directly on the horizontal enclosure section via support brackets PS |
| Suitable for          | Enclosure type: TS<br>VX SE<br>Suitable for width or height or depth: 1,000 mm                                                                                                                                             |
| Packaging unit        | 4 pc(s).                                                                                                                                                                                                                   |
| Net weight            | 3.812                                                                                                                                                                                                                      |
| Gross weight          | 3.86                                                                                                                                                                                                                       |
| Customs tariff number | 73269098                                                                                                                                                                                                                   |
| EAN                   | 4028177100114                                                                                                                                                                                                              |
| ETIM 9                | EC002625                                                                                                                                                                                                                   |
| ETIM 8                | EC002625                                                                                                                                                                                                                   |
|                       |                                                                                                                                                                                                                            |