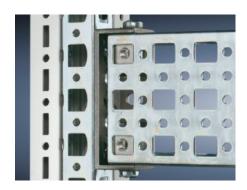

# SZ 4382.000 - PS Mounting Chassis, 23 x 73 mm for TS, VX SE

Mounted on the horizontal and vertical TS enclosure profiles using PS support brackets.

#### **Features**

| Model No.             | SZ 4382.000                                                                                                                                                                                                                |
|-----------------------|----------------------------------------------------------------------------------------------------------------------------------------------------------------------------------------------------------------------------|
| Material              | Carbon steel                                                                                                                                                                                                               |
| Surface finish        | Zinc-plated                                                                                                                                                                                                                |
| Length                | 895 mm                                                                                                                                                                                                                     |
| Installation options  | Directly on the vertical enclosure section via support brackets TS and via adapter rail for PS compatibility in conjunction with support brackets PS  Directly on the horizontal enclosure section via support brackets PS |
| Suitable for          | Enclosure type: TS<br>VX SE<br>Suitable for width or height or depth: 1,000 mm                                                                                                                                             |
| Packaging unit        | 4 pc(s).                                                                                                                                                                                                                   |
| Net weight            | 3.812                                                                                                                                                                                                                      |
| Gross weight          | 3.86                                                                                                                                                                                                                       |
| Customs tariff number | 73269098                                                                                                                                                                                                                   |
| EAN                   | 4028177100114                                                                                                                                                                                                              |
| ETIM 9                | EC002625                                                                                                                                                                                                                   |
| ETIM 8                | EC002625                                                                                                                                                                                                                   |
|                       |                                                                                                                                                                                                                            |