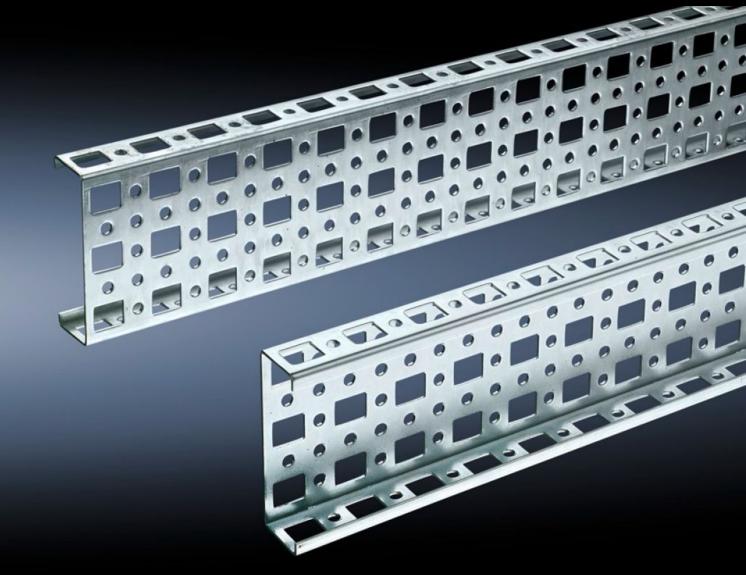

# SZ 4382.000 - PS Mounting Chassis, 23 x 73 mm for TS, VX SE

Mounted on the horizontal and vertical TS enclosure profiles using PS support brackets.

#### **Features**

| Model No.             | SZ 4382.000                                                                                                                                                                                                                |
|-----------------------|----------------------------------------------------------------------------------------------------------------------------------------------------------------------------------------------------------------------------|
| Material              | Carbon steel                                                                                                                                                                                                               |
| Surface finish        | Zinc-plated                                                                                                                                                                                                                |
| Length                | 895 mm                                                                                                                                                                                                                     |
| Installation options  | Directly on the vertical enclosure section via support brackets TS and via adapter rail for PS compatibility in conjunction with support brackets PS  Directly on the horizontal enclosure section via support brackets PS |
| Suitable for          | Enclosure type: TS<br>VX SE<br>Suitable for width or height or depth: 1,000 mm                                                                                                                                             |
| Packaging unit        | 4 pc(s).                                                                                                                                                                                                                   |
| Net weight            | 3.812                                                                                                                                                                                                                      |
| Gross weight          | 3.86                                                                                                                                                                                                                       |
| Customs tariff number | 73269098                                                                                                                                                                                                                   |
| EAN                   | 4028177100114                                                                                                                                                                                                              |
| ETIM 9                | EC002625                                                                                                                                                                                                                   |
| ETIM 8                | EC002625                                                                                                                                                                                                                   |
|                       |                                                                                                                                                                                                                            |