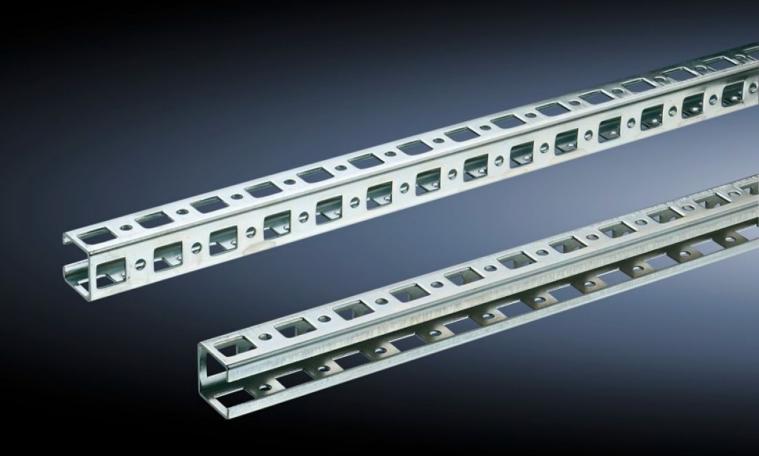

# SZ 4393.000 - Punched Rails, 23 x 23 mm for VX, TS, VX SE

Mounted on the horizontal and vertical enclosure sections using additional assembly components.

#### **Features**

| Model No.               | SZ 4393.000                                                                                                                                                                                                                                                                                          |
|-------------------------|------------------------------------------------------------------------------------------------------------------------------------------------------------------------------------------------------------------------------------------------------------------------------------------------------|
| Material                | Carbon steel                                                                                                                                                                                                                                                                                         |
| Surface finish          | Zinc-plated                                                                                                                                                                                                                                                                                          |
| Length                  | 1,295 mm                                                                                                                                                                                                                                                                                             |
| Installation options    | On the vertical enclosure section: Directly via support brackets TS, via adapter rail for PS compatibility in conjunction with angle brackets, mounting brackets or support brackets PS.  On the horizontal enclosure section: Directly via angle brackets, mounting brackets or support brackets PS |
| Suitable for            | Enclosure type: VX TS VX SE Suitable for width or height or depth: 1,400 mm                                                                                                                                                                                                                          |
| Packaging unit          | 6 pc(s).                                                                                                                                                                                                                                                                                             |
| Net weight              | 4.824                                                                                                                                                                                                                                                                                                |
| Gross weight            | 5.081                                                                                                                                                                                                                                                                                                |
| PCF/VE (cradle-to-gate) | 19.4 kg CO2 eq (Cat B)                                                                                                                                                                                                                                                                               |